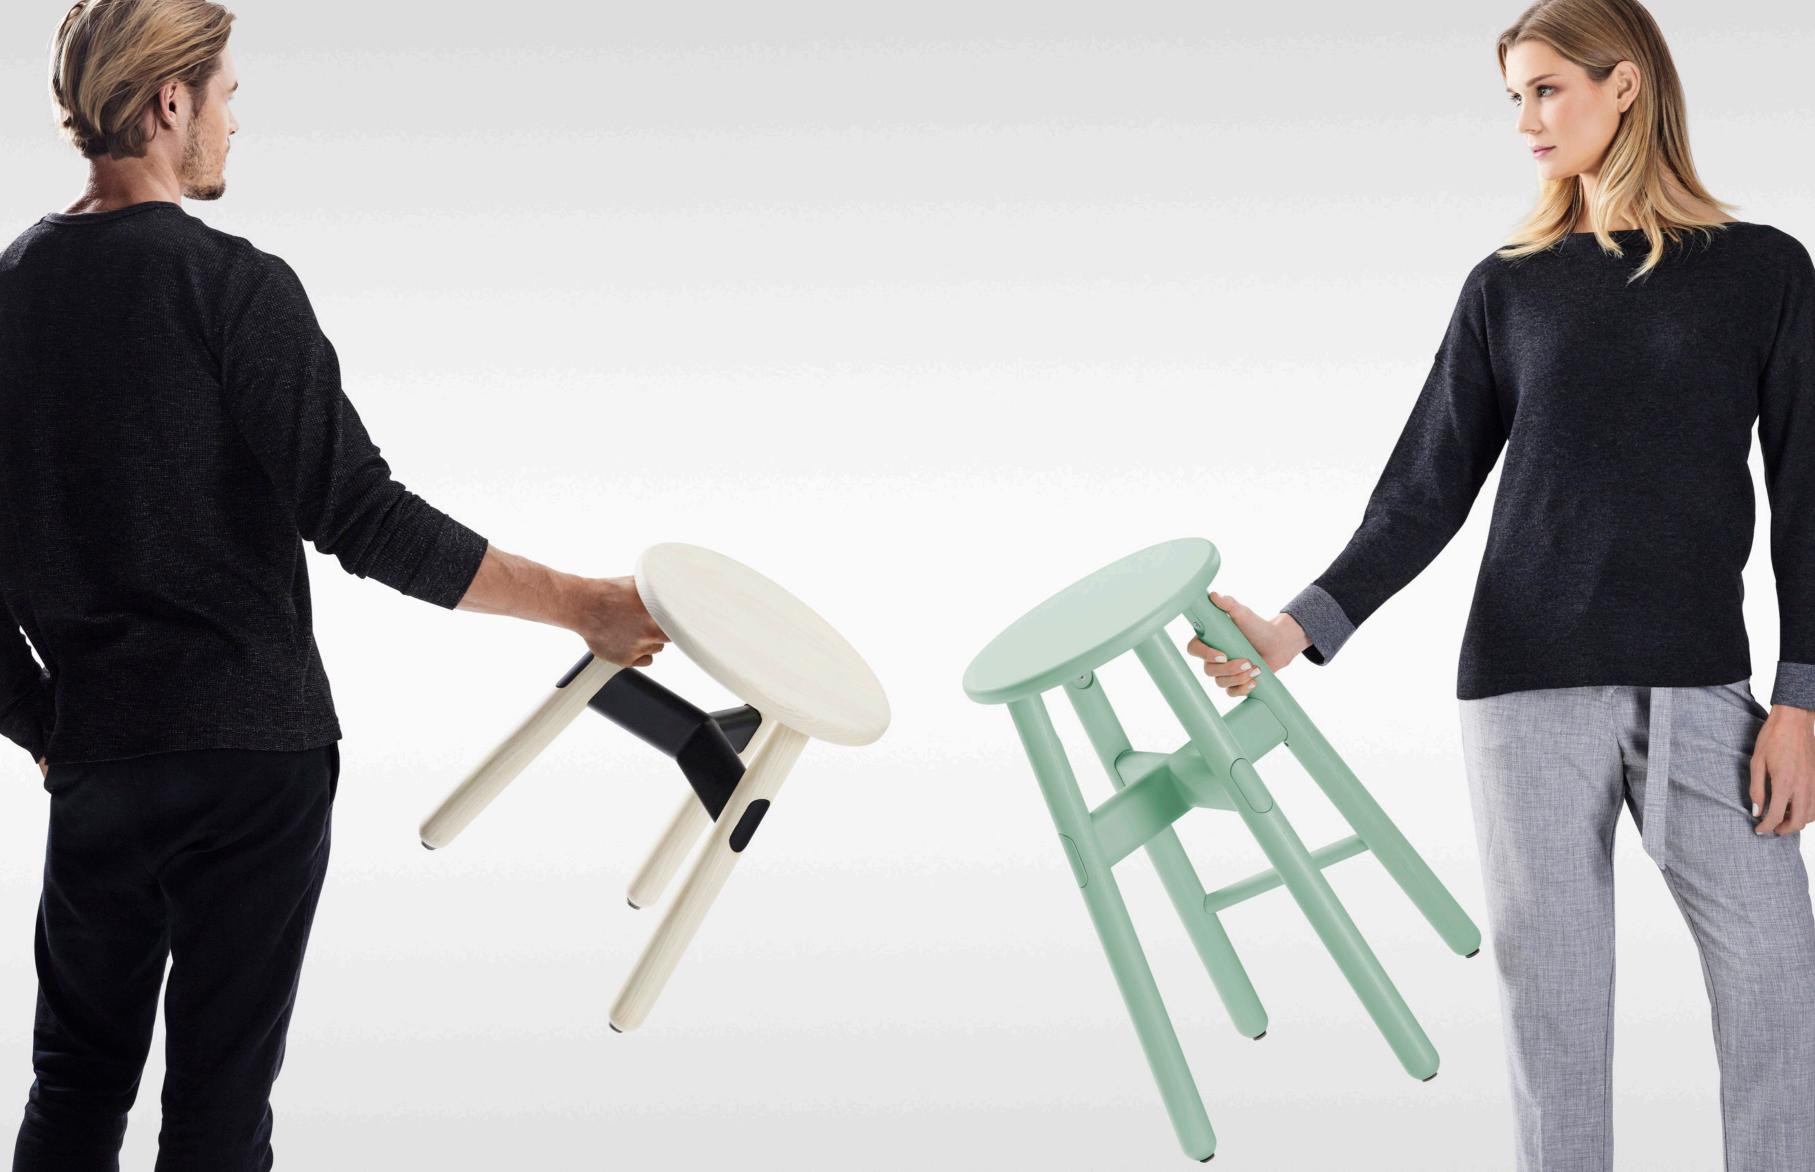

# Folding Tables

Otidoki Folding Legs
White - Standard
Powdercoat Colours
Byron Blue / Morello /
Pink Salt / Nocturnelle /
Moonshine / Scotland Sky /
Green Smoke / Axel / Blanc
/ Noir / Double Cream /
Timber Ash