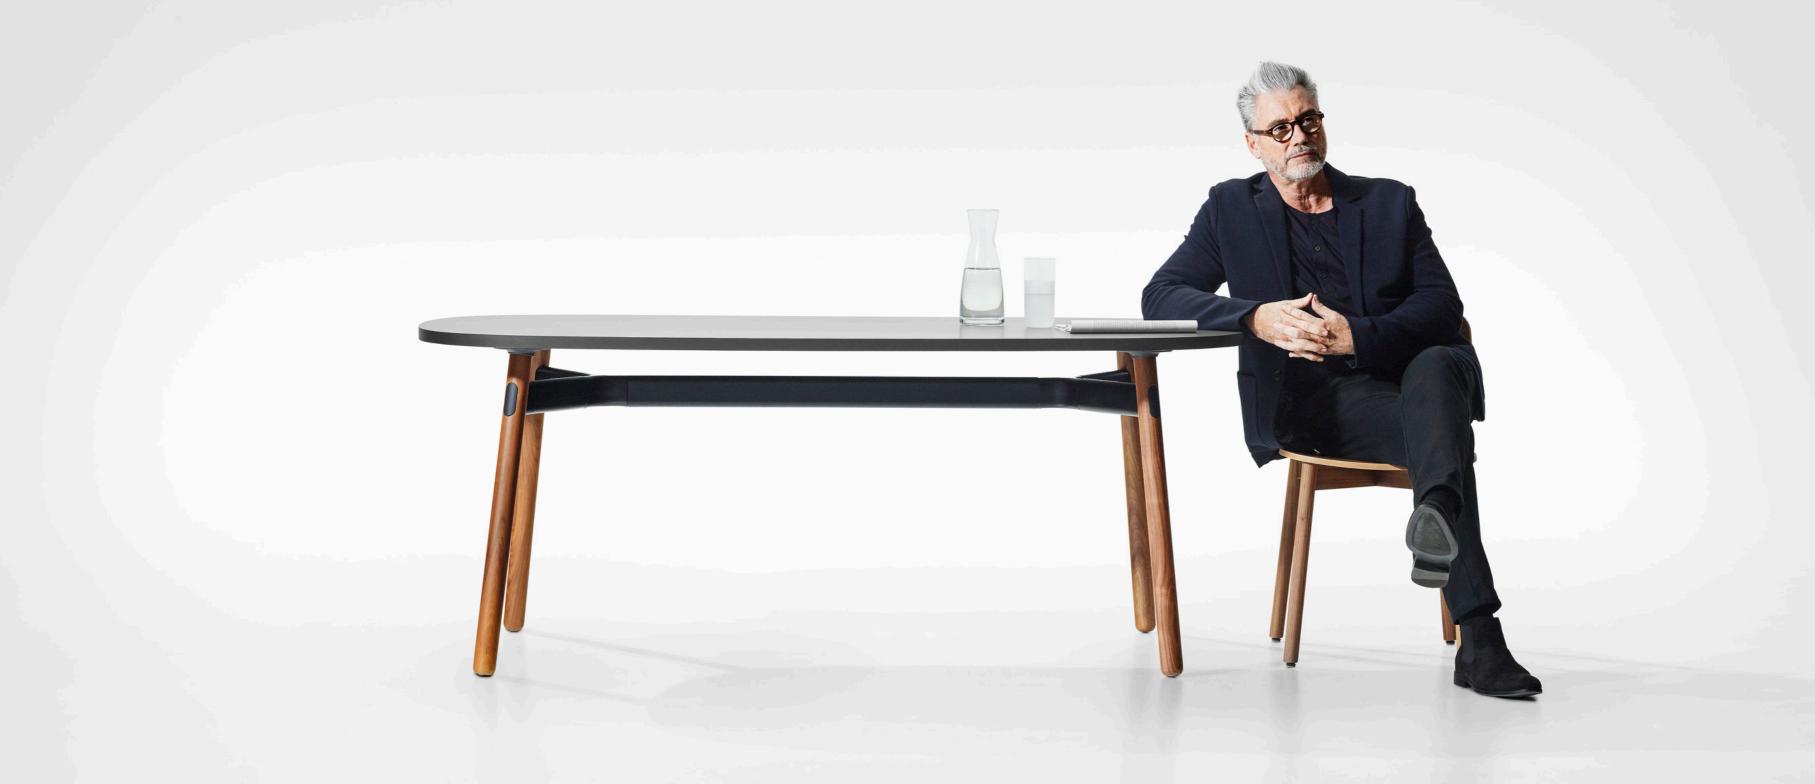

- O1 Plywood Seat and Back Rest
  12mm moulded plywood
  Exposed plywood edge
  Finish to match legs, clear
  lacquer
- Okidoki Timber Frame
  and Legs
  Okidoki Timber Frame a
  nd Legs
  Ash Standard
  Walnut Premium
  Premium Stain
   Black or White
- O3 Glide Options
  Felt Glide Standard
  Plastic Glide Optional
  Surfaces Plastic Glide tips
  replaceable
- O4 Upholstery Option
  Upholstered Seat or
  Upholstered Seat & Back.
  Gabriel Europost 2 Black
  (60999) or client supplied
  fabric.
- O5 Leg Cap Finish
  Byron Blue / Morello /
  Pink Salt / Nocturnelle /
  Moonshine / Scotland Sky /
  Green Smoke / Axel / Blanc
  / Noir / Double Cream /
  Timber Ash