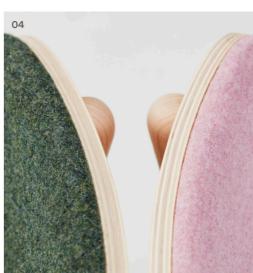

- O1 Plywood Seat and Back Rest
  12mm moulded plywood
  Exposed plywood edge
  Finish to match legs, clear
  lacquer
- Okidoki Timber Frame
  and Legs
  Okidoki Timber Frame a
  nd Legs
  Ash Standard
  Walnut Premium
  Premium Stain
   Black or White
- O3 Glide Options
  Felt Glide Standard
  Plastic Glide Optional
  Surfaces Plastic Glide tips
  replaceable
- O4 Upholstery Option
  Upholstered Seat or
  Upholstered Seat & Back.
  Gabriel Europost 2 Black
  (60999) or client supplied
  fabric.
- O5 Leg Cap Finish
  Byron Blue / Morello /
  Pink Salt / Nocturnelle /
  Moonshine / Scotland Sky /
  Green Smoke / Axel / Blanc
  / Noir / Double Cream /
  Timber Ash