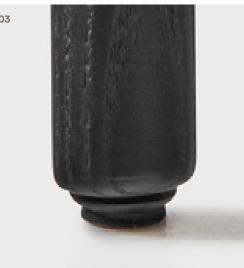

- O1 Plywood Seat and Back Rest
  12mm moulded plywood
  Exposed plywood edge
  Finish to match legs, clear
  lacquer
- Okidoki Timber Frame
  and Legs
  Okidoki Timber Frame a
  nd Legs
  Ash Standard
  Walnut Premium
  Premium Stain
   Black or White
- O3 Glide Options
  Felt Glide Standard
  Plastic Glide Optional
  Surfaces Plastic Glide tips
  replaceable
- O4 Upholstery Option
  Upholstered Seat or
  Upholstered Seat & Back.
  Gabriel Europost 2 Black
  (60999) or client supplied
  fabric.
- O5 Leg Cap Finish
  Byron Blue / Morello /
  Pink Salt / Nocturnelle /
  Moonshine / Scotland Sky /
  Green Smoke / Axel / Blanc
  / Noir / Double Cream /
  Timber Ash