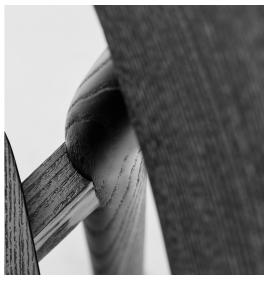

- O1 Plywood Seat and Back Rest
  12mm moulded plywood
  Exposed plywood edge
  Finish to match legs, clear
  lacquer
- Okidoki Timber Frame
  and Legs
  Okidoki Timber Frame a
  nd Legs
  Ash Standard
  Walnut Premium
  Premium Stain
   Black or White
- O3 Glide Options
  Felt Glide Standard
  Plastic Glide Optional
  Surfaces Plastic Glide tips
  replaceable
- O4 Upholstery Option
  Upholstered Seat or
  Upholstered Seat & Back.
  Gabriel Europost 2 Black
  (60999) or client supplied
  fabric.
- O5 Leg Cap Finish
  Byron Blue / Morello /
  Pink Salt / Nocturnelle /
  Moonshine / Scotland Sky /
  Green Smoke / Axel / Blanc
  / Noir / Double Cream /
  Timber Ash