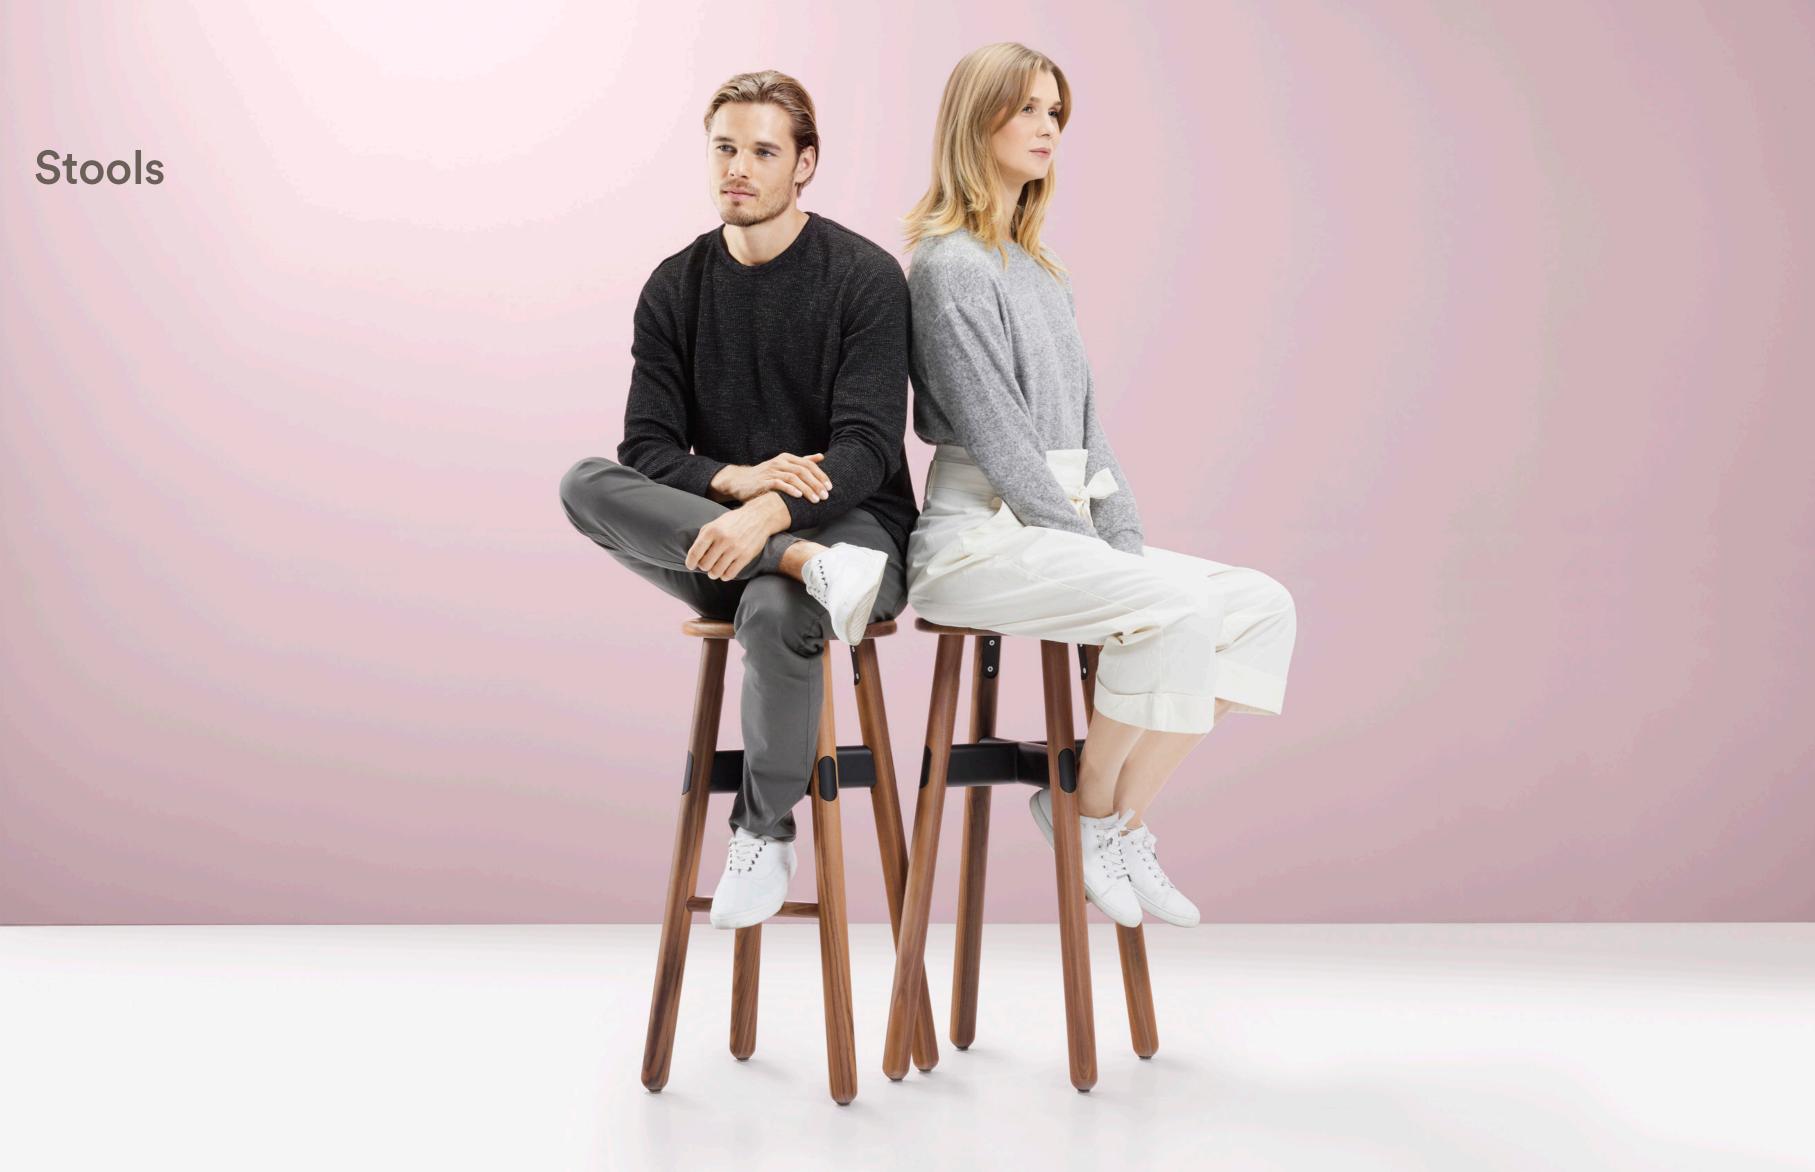

- O1 Plywood Seat and Back Rest
  12mm moulded plywood
  Exposed plywood edge
  Finish to match legs, clear
  lacquer
- Okidoki Timber Frame
  and Legs
  Okidoki Timber Frame a
  nd Legs
  Ash Standard
  Walnut Premium
  Premium Stain
   Black or White
- O3 Glide Options
  Felt Glide Standard
  Plastic Glide Optional
  Surfaces Plastic Glide tips
  replaceable
- O4 Upholstery Option
  Upholstered Seat or
  Upholstered Seat & Back.
  Gabriel Europost 2 Black
  (60999) or client supplied
  fabric.
- O5 Leg Cap Finish
  Byron Blue / Morello /
  Pink Salt / Nocturnelle /
  Moonshine / Scotland Sky /
  Green Smoke / Axel / Blanc
  / Noir / Double Cream /
  Timber Ash