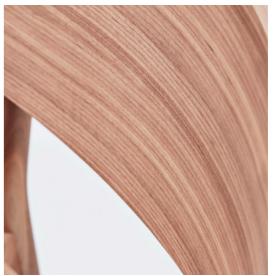

- O1 Plywood Seat and Back Rest
  12mm moulded plywood
  Exposed plywood edge
  Finish to match legs, clear
  lacquer
- Okidoki Timber Frame
  and Legs
  Okidoki Timber Frame a
  nd Legs
  Ash Standard
  Walnut Premium
  Premium Stain
   Black or White
- O3 Glide Options
  Felt Glide Standard
  Plastic Glide Optional
  Surfaces Plastic Glide tips
  replaceable
- O4 Upholstery Option
  Upholstered Seat or
  Upholstered Seat & Back.
  Gabriel Europost 2 Black
  (60999) or client supplied
  fabric.
- O5 Leg Cap Finish
  Byron Blue / Morello /
  Pink Salt / Nocturnelle /
  Moonshine / Scotland Sky /
  Green Smoke / Axel / Blanc
  / Noir / Double Cream /
  Timber Ash