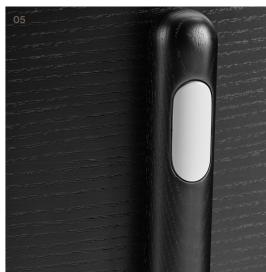

- O1 Plywood Seat and Back Rest
  12mm moulded plywood
  Exposed plywood edge
  Finish to match legs, clear
  lacquer
- Okidoki Timber Frame
  and Legs
  Okidoki Timber Frame a
  nd Legs
  Ash Standard
  Walnut Premium
  Premium Stain
   Black or White
- O3 Glide Options
  Felt Glide Standard
  Plastic Glide Optional
  Surfaces Plastic Glide tips
  replaceable
- O4 Upholstery Option
  Upholstered Seat or
  Upholstered Seat & Back.
  Gabriel Europost 2 Black
  (60999) or client supplied
  fabric.
- O5 Leg Cap Finish
  Byron Blue / Morello /
  Pink Salt / Nocturnelle /
  Moonshine / Scotland Sky /
  Green Smoke / Axel / Blanc
  / Noir / Double Cream /
  Timber Ash