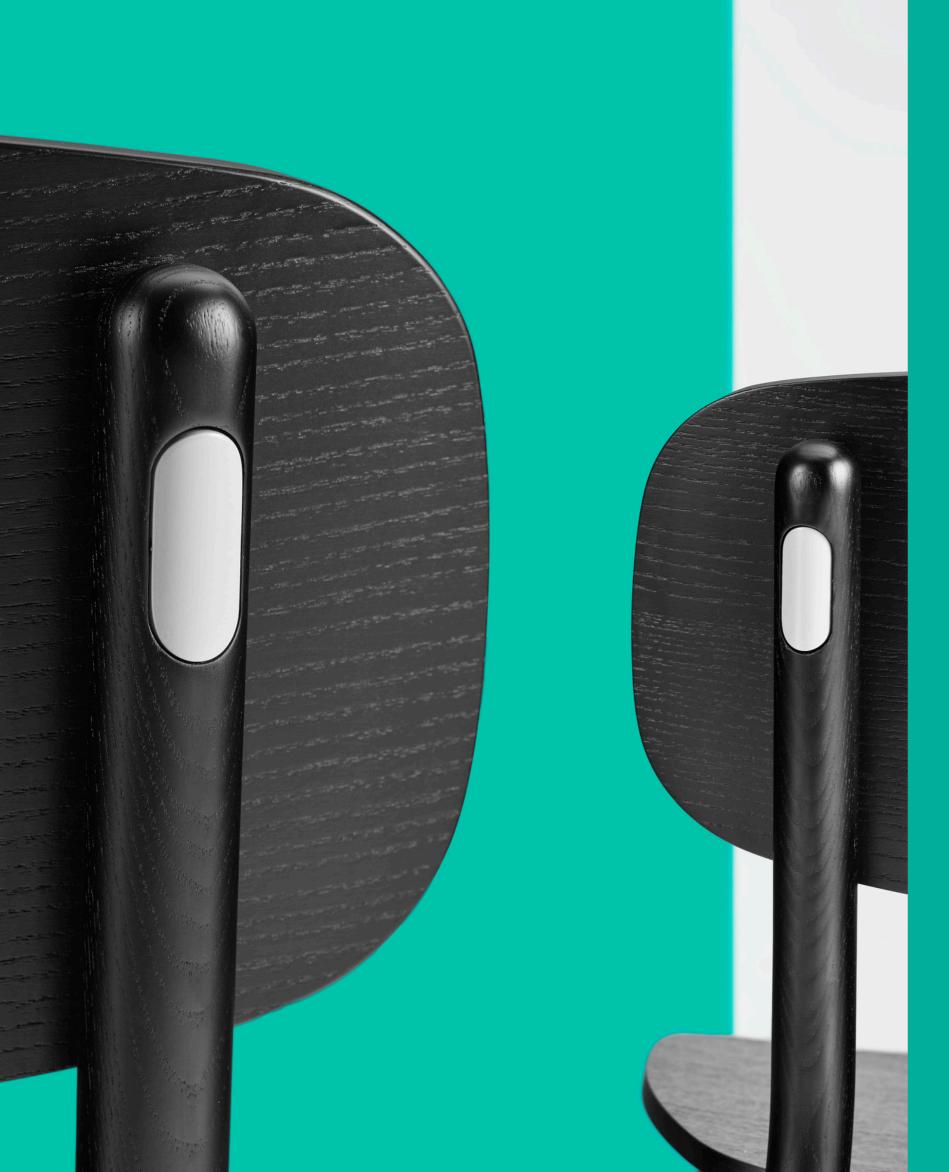

- O1 Plywood Seat and Back Rest
  12mm moulded plywood
  Exposed plywood edge
  Finish to match legs, clear
  lacquer
- Okidoki Timber Frame
  and Legs
  Okidoki Timber Frame a
  nd Legs
  Ash Standard
  Walnut Premium
  Premium Stain
   Black or White
- O3 Glide Options
  Felt Glide Standard
  Plastic Glide Optional
  Surfaces Plastic Glide tips
  replaceable
- O4 Upholstery Option
  Upholstered Seat or
  Upholstered Seat & Back.
  Gabriel Europost 2 Black
  (60999) or client supplied
  fabric.
- O5 Leg Cap Finish
  Byron Blue / Morello /
  Pink Salt / Nocturnelle /
  Moonshine / Scotland Sky /
  Green Smoke / Axel / Blanc
  / Noir / Double Cream /
  Timber Ash