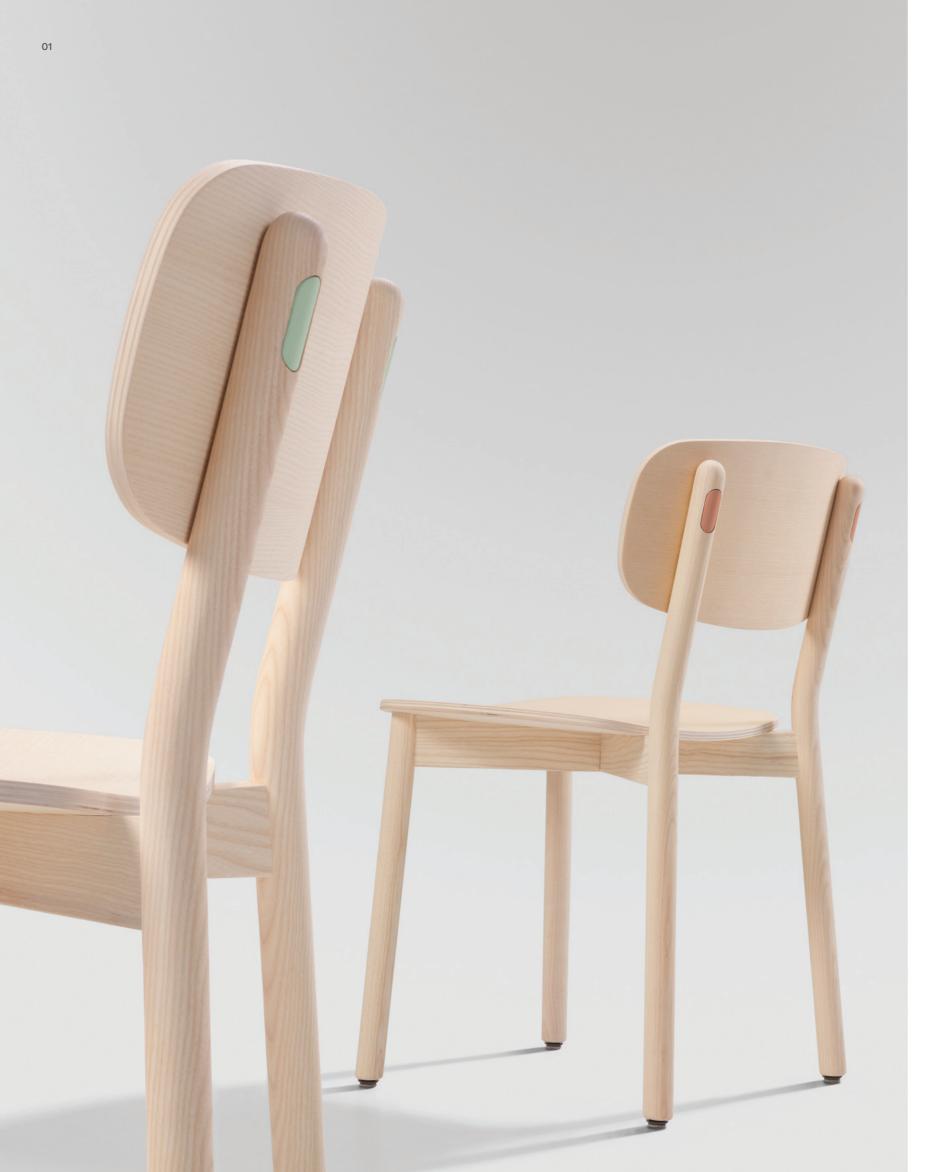

## Okidoki

For business. For pleasure.

Who says you can't mix business with pleasure?

Okidoki could be brightening the office one day, then bringing its casual cool to your home the next. In any environment, its cheeky personality is always on display.

- O1 Plywood Seat and Back Rest
  12mm moulded plywood
  Exposed plywood edge
  Finish to match legs, clear
  lacquer
- Okidoki Timber Frame
  and Legs
  Okidoki Timber Frame a
  nd Legs
  Ash Standard
  Walnut Premium
  Premium Stain
   Black or White
- O3 Glide Options
  Felt Glide Standard
  Plastic Glide Optional
  Surfaces Plastic Glide tips
  replaceable
- O4 Upholstery Option
  Upholstered Seat or
  Upholstered Seat & Back.
  Gabriel Europost 2 Black
  (60999) or client supplied
  fabric.
- O5 Leg Cap Finish
  Byron Blue / Morello /
  Pink Salt / Nocturnelle /
  Moonshine / Scotland Sky /
  Green Smoke / Axel / Blanc
  / Noir / Double Cream /
  Timber Ash