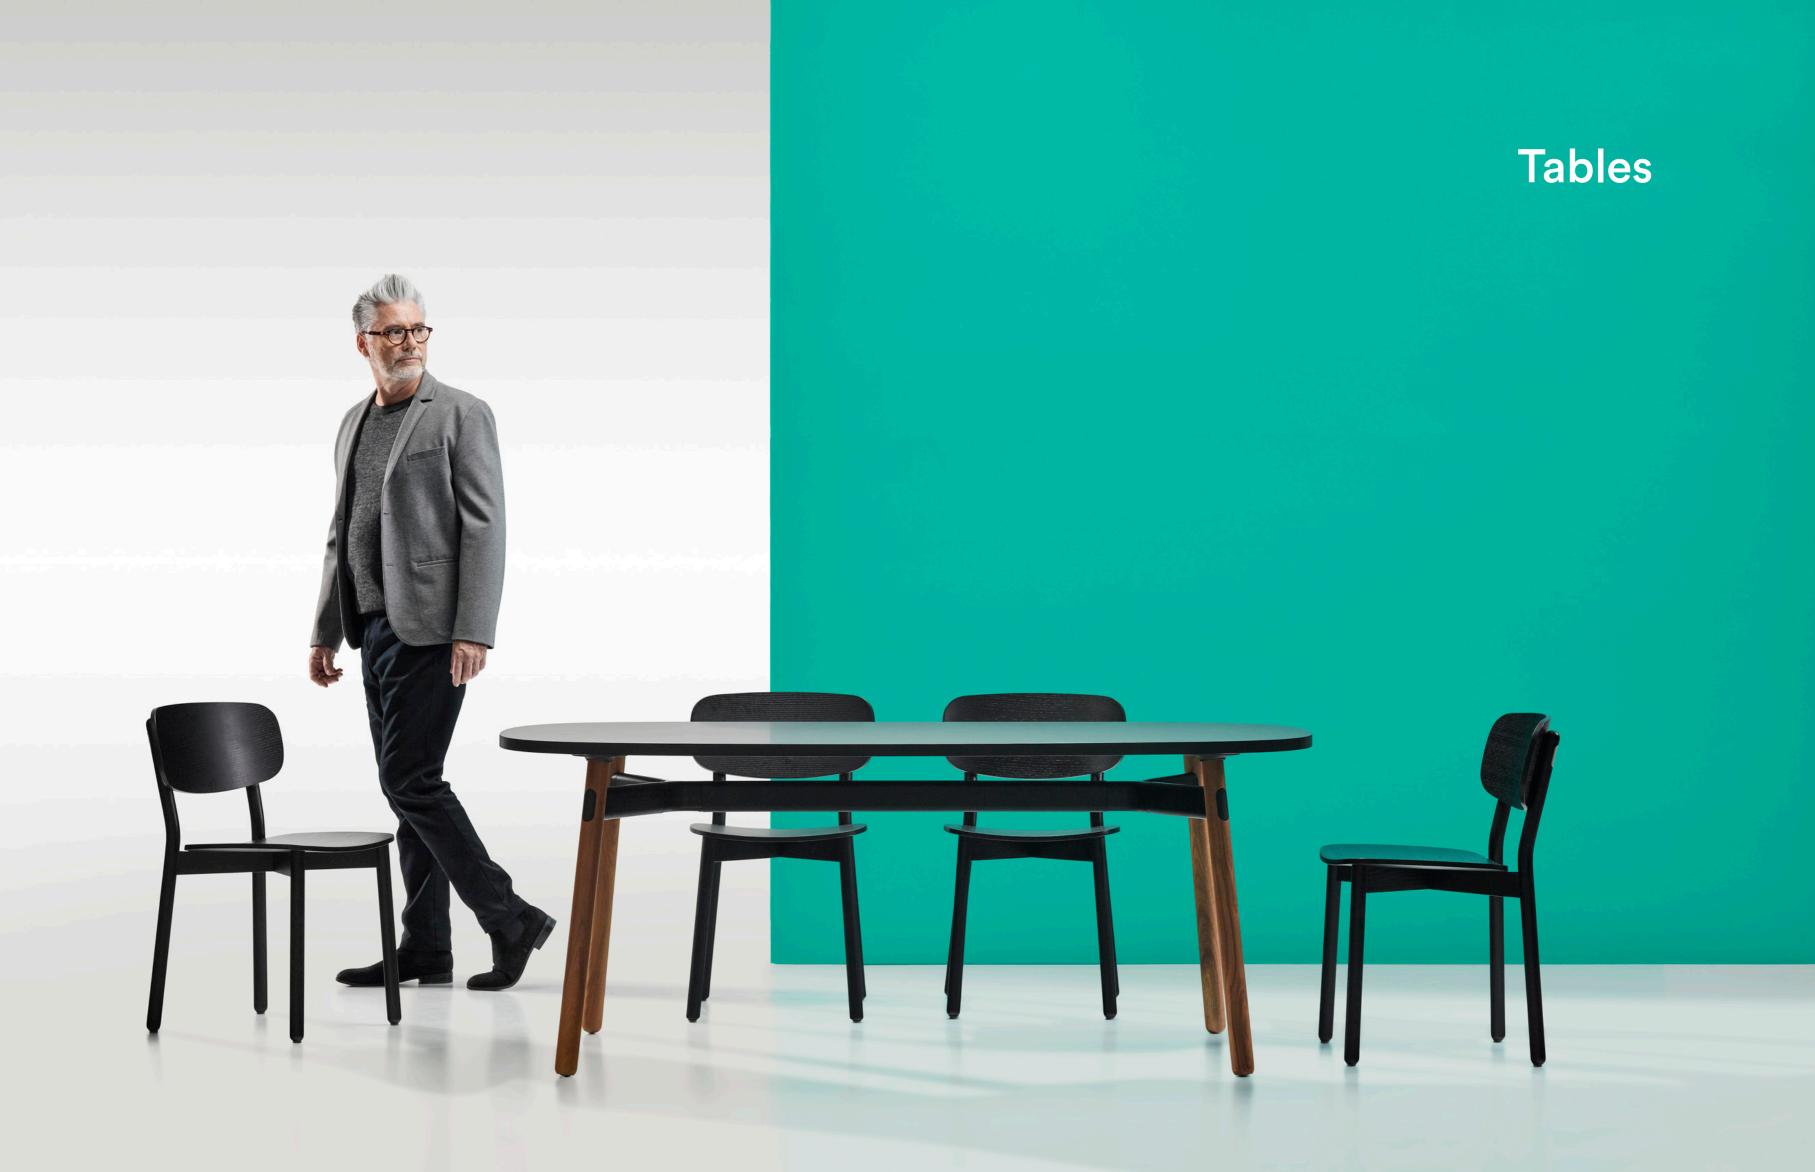

# Folding Tables

Otidoki Folding Legs
White - Standard
Powdercoat Colours
Byron Blue / Morello /
Pink Salt / Nocturnelle /
Moonshine / Scotland Sky /
Green Smoke / Axel / Blanc
/ Noir / Double Cream /
Timber Ash