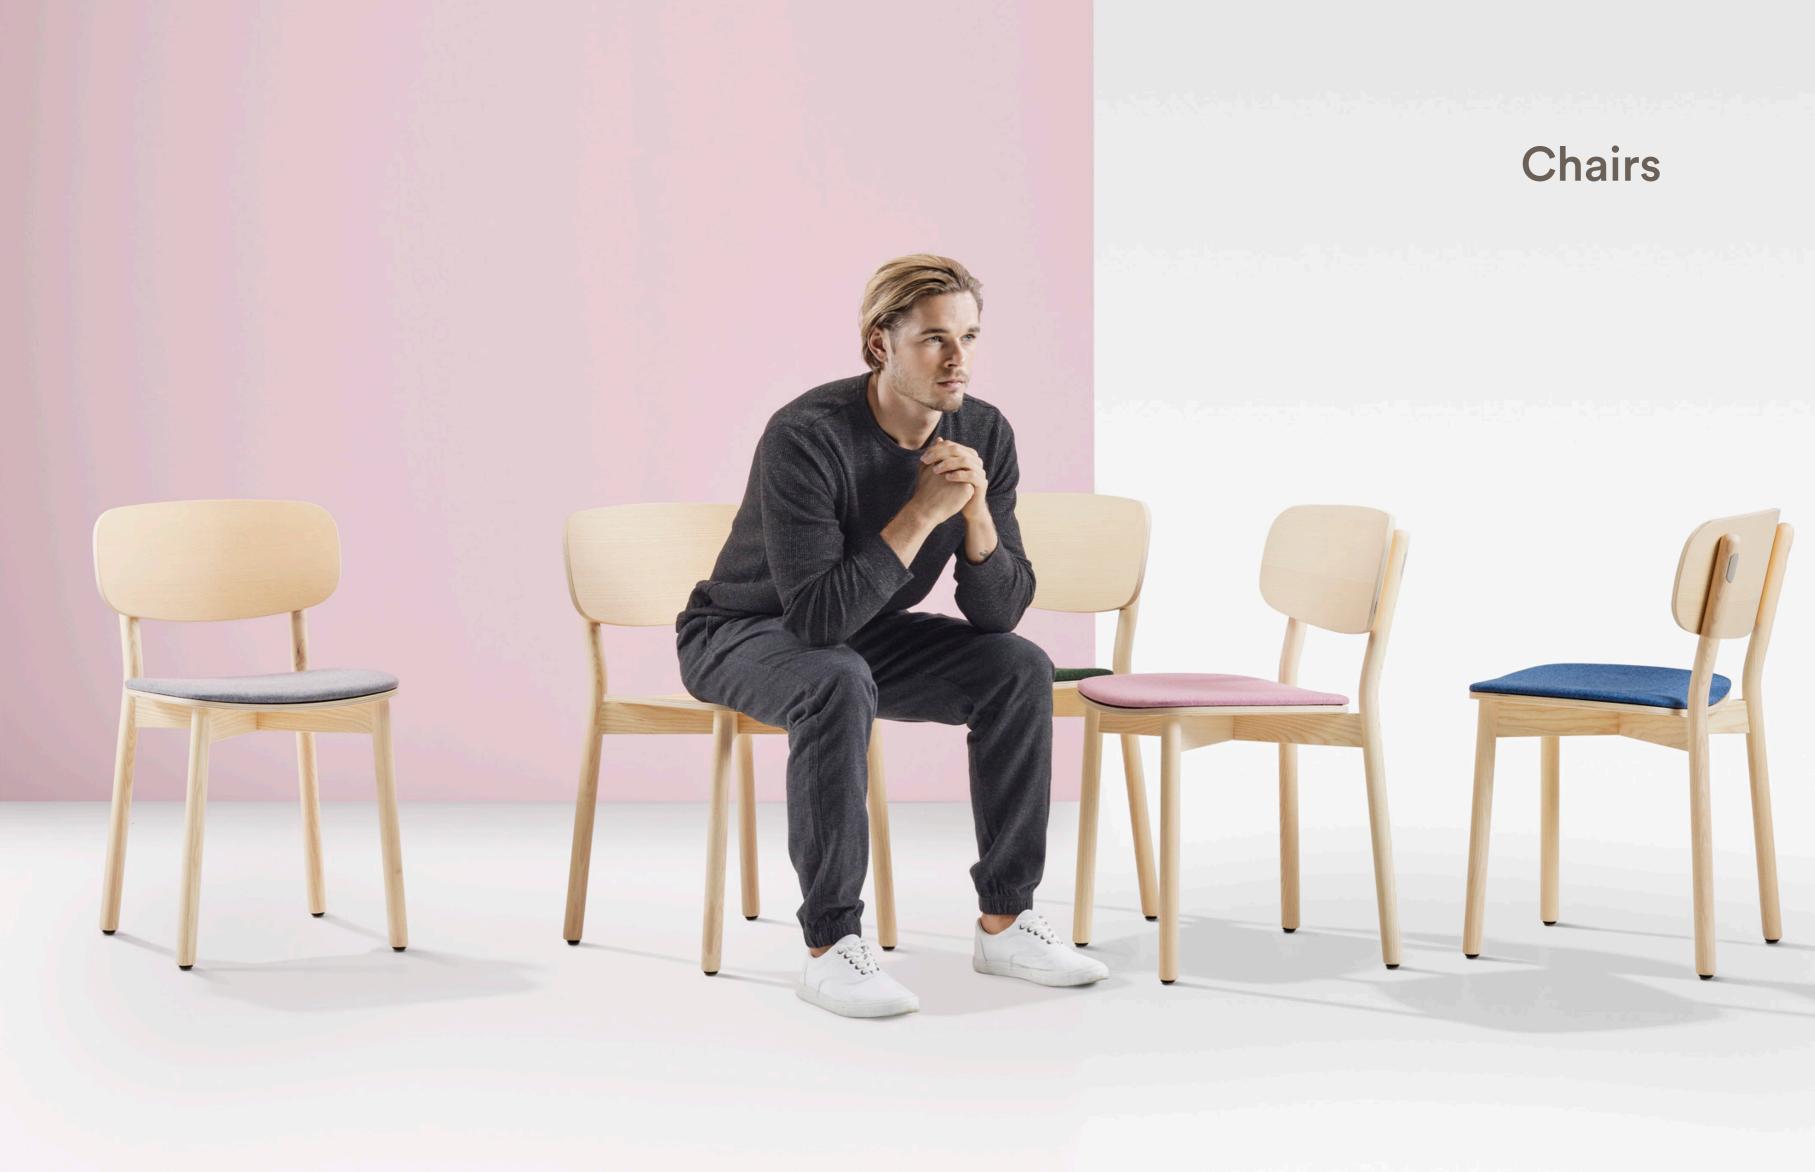

## Okidoki

For business. For pleasure.

Who says you can't mix business with pleasure?

Okidoki could be brightening the office one day, then bringing its casual cool to your home the next. In any environment, its cheeky personality is always on display.

- O1 Plywood Seat and Back Rest
  12mm moulded plywood
  Exposed plywood edge
  Finish to match legs, clear
  lacquer
- Okidoki Timber Frame
  and Legs
  Okidoki Timber Frame a
  nd Legs
  Ash Standard
  Walnut Premium
  Premium Stain
   Black or White
- O3 Glide Options
  Felt Glide Standard
  Plastic Glide Optional
  Surfaces Plastic Glide tips
  replaceable
- O4 Upholstery Option
  Upholstered Seat or
  Upholstered Seat & Back.
  Gabriel Europost 2 Black
  (60999) or client supplied
  fabric.
- O5 Leg Cap Finish
  Byron Blue / Morello /
  Pink Salt / Nocturnelle /
  Moonshine / Scotland Sky /
  Green Smoke / Axel / Blanc
  / Noir / Double Cream /
  Timber Ash