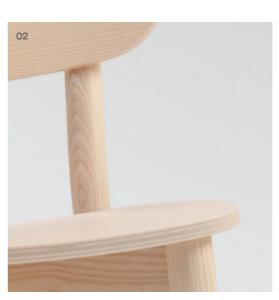

- O1 Plywood Seat and Back Rest
  12mm moulded plywood
  Exposed plywood edge
  Finish to match legs, clear
  lacquer
- Okidoki Timber Frame
  and Legs
  Okidoki Timber Frame a
  nd Legs
  Ash Standard
  Walnut Premium
  Premium Stain
   Black or White
- O3 Glide Options
  Felt Glide Standard
  Plastic Glide Optional
  Surfaces Plastic Glide tips
  replaceable
- O4 Upholstery Option
  Upholstered Seat or
  Upholstered Seat & Back.
  Gabriel Europost 2 Black
  (60999) or client supplied
  fabric.
- O5 Leg Cap Finish
  Byron Blue / Morello /
  Pink Salt / Nocturnelle /
  Moonshine / Scotland Sky /
  Green Smoke / Axel / Blanc
  / Noir / Double Cream /
  Timber Ash