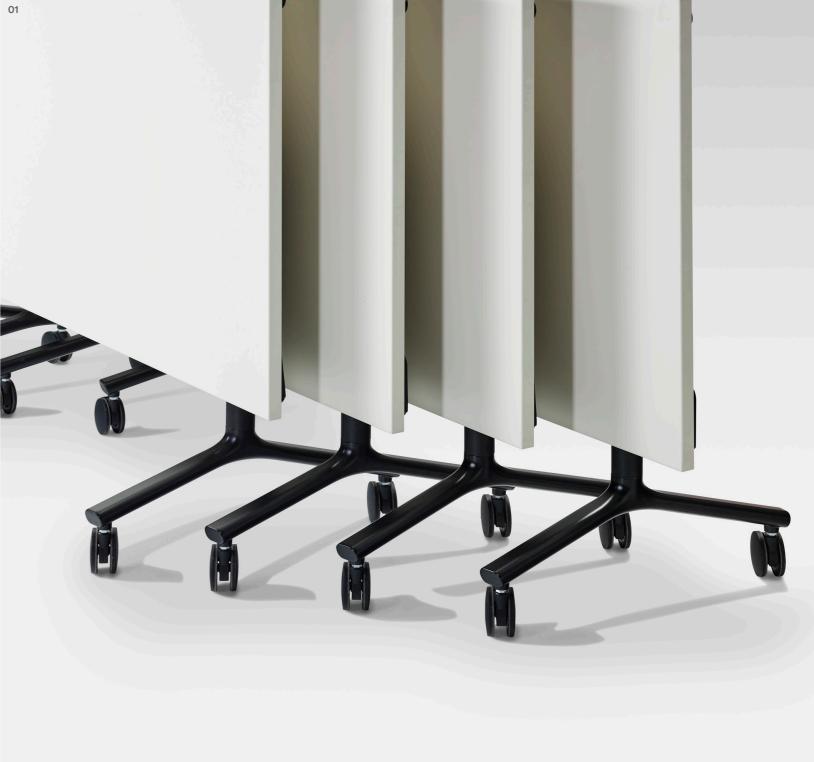

# Folding Tables

Otidoki Folding Legs
White - Standard
Powdercoat Colours
Byron Blue / Morello /
Pink Salt / Nocturnelle /
Moonshine / Scotland Sky /
Green Smoke / Axel / Blanc
/ Noir / Double Cream /
Timber Ash