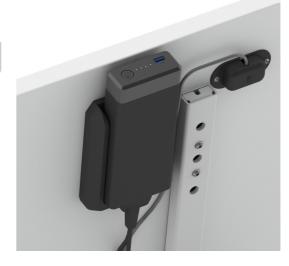

05

04 Castor feet for mobility

05 Lithium Ion battery pack with LED light battery indicator and audible beeps to prompt low battery

06 Fully operated with a cordless, rechargeable battery and integrated USB port for mobile phone charging

06

Jojo can be easily moved and adjusted to create an adaptable workplace. This agility provides a unique degree of flexibility to transform any office into the optimal workspace.

Ĥ

Â

h

A

ń

220