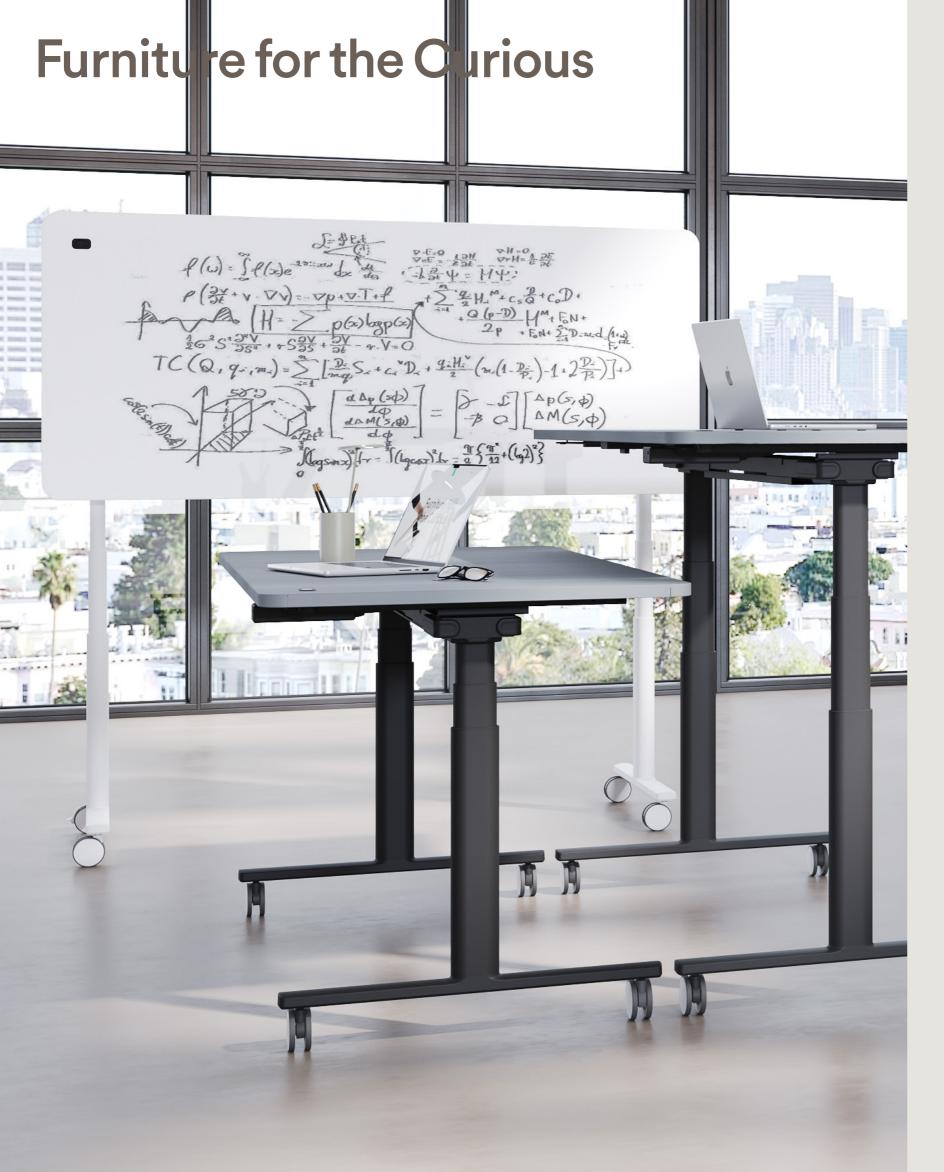

The utimate flexible table solution.

Made with versatility and flexibility in mind. Jojo's height adjustable legs can be set to the user's optimal working stance or just as easily folded, stacked and nested away. Fully operated with a cordless rechargeable battery, Jojo can be easily moved without worrying about damaging power leads.

06

Jojo can be easily moved and adjusted to create an adaptable workplace. This agility provides a unique degree of flexibility to transform any office into the optimal workspace.

Ĥ

Â

h

A

ń

220