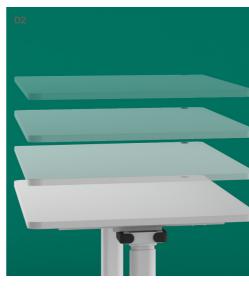

- 01 Jojo is available in black and white options with the versatility to be used as a table or whiteboard
- 02 Height adjustable with built-in impact stop detection
- 03 Foldable table top with a safety bumper for safe stacking