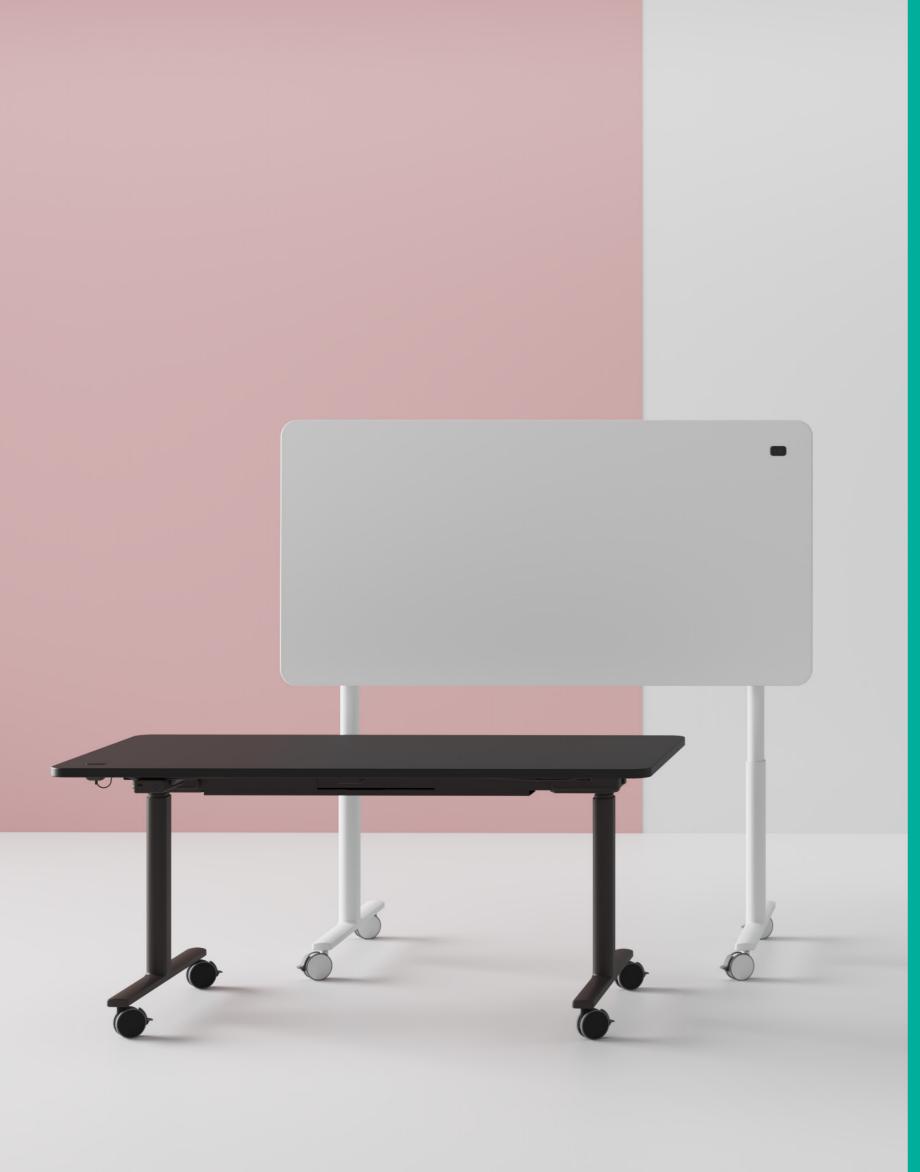

- 01 Jojo is available in black and white options with the versatility to be used as a table or whiteboard
- 02 Height adjustable with built-in impact stop detection
- 03 Foldable table top with a safety bumper for safe stacking

06

Jojo can be easily moved and adjusted to create an adaptable workplace. This agility provides a unique degree of flexibility to transform any office into the optimal workspace.

Ĥ

Â

h

A

ń

220