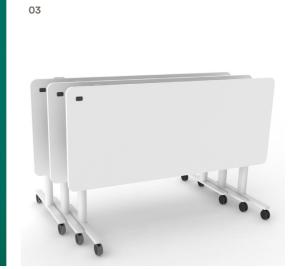

The utimate flexible table solution.

Made with versatility and flexibility in mind. Jojo's height adjustable legs can be set to the user's optimal working stance or just as easily folded, stacked and nested away. Fully operated with a cordless rechargeable battery, Jojo can be easily moved without worrying about damaging power leads.

- 01 Jojo is available in black and white options with the versatility to be used as a table or whiteboard
- 02 Height adjustable with built-in impact stop detection
- 03 Foldable table top with a safety bumper for safe stacking