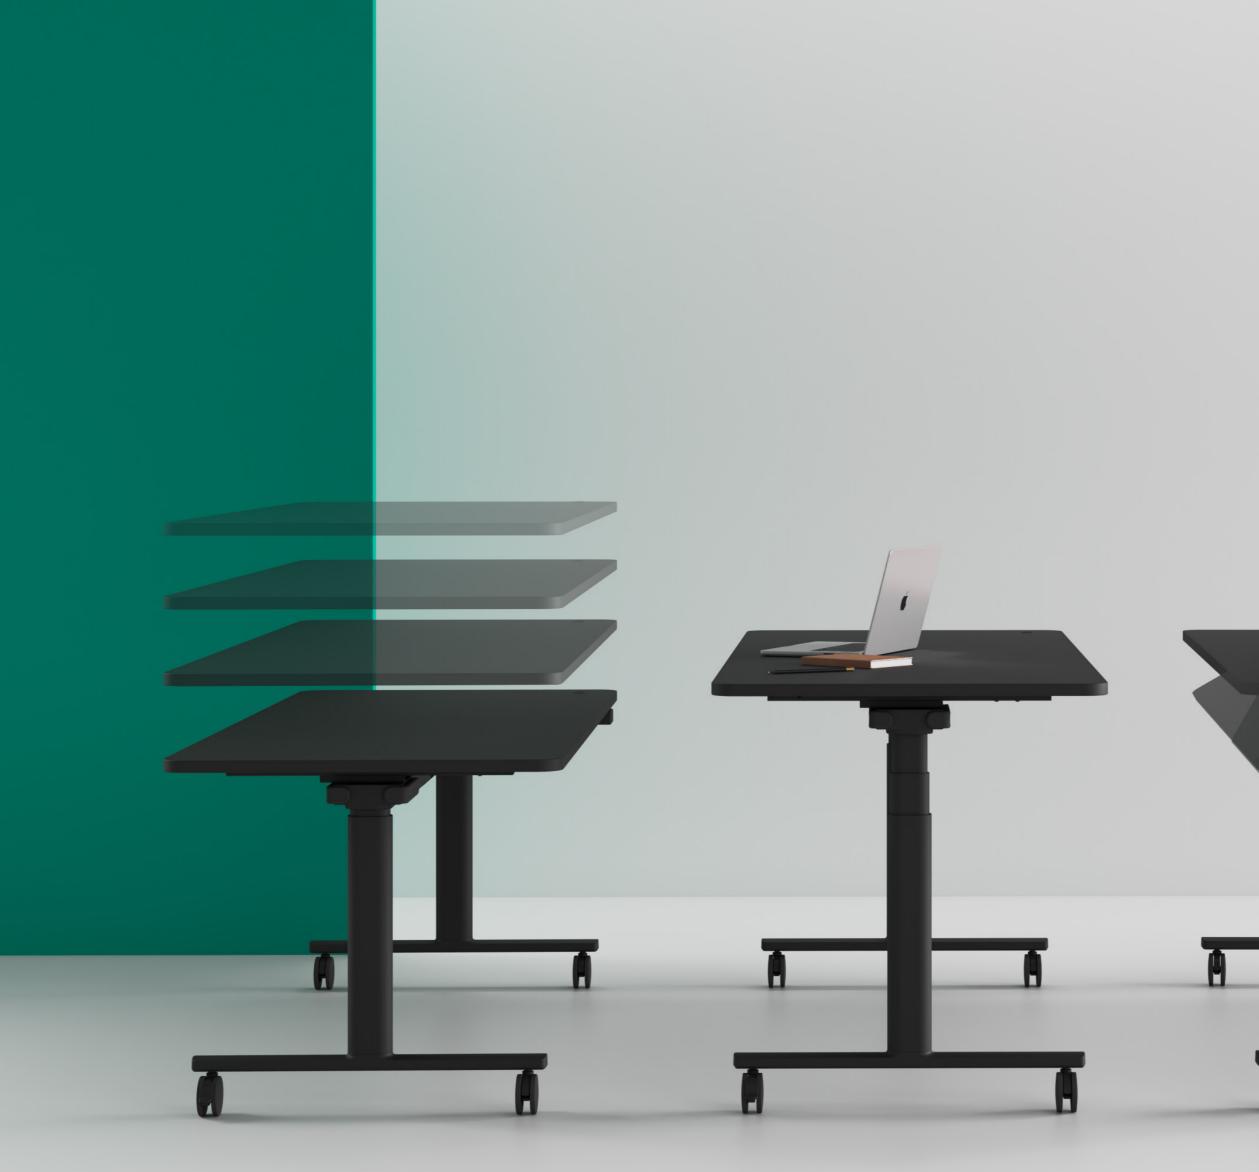

- 01 Jojo is available in black and white options with the versatility to be used as a table or whiteboard
- 02 Height adjustable with built-in impact stop detection
- 03 Foldable table top with a safety bumper for safe stacking