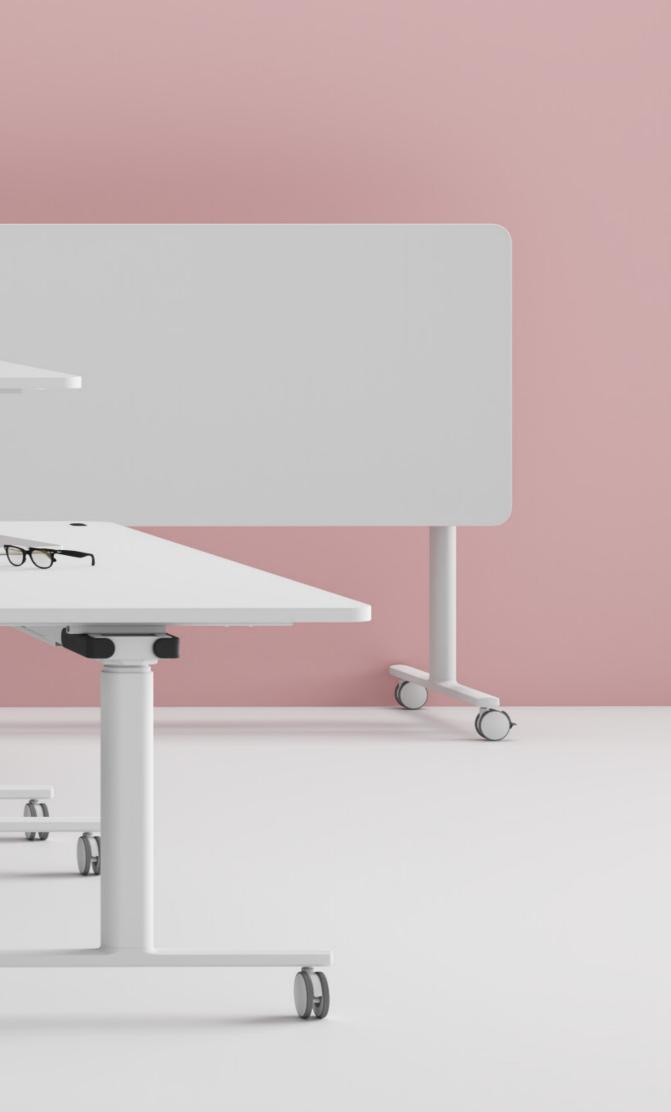

The utimate flexible table solution.

Made with versatility and flexibility in mind. Jojo's height adjustable legs can be set to the user's optimal working stance or just as easily folded, stacked and nested away. Fully operated with a cordless rechargeable battery, Jojo can be easily moved without worrying about damaging power leads.

- 01 Jojo is available in black and white options with the versatility to be used as a table or whiteboard
- 02 Height adjustable with built-in impact stop detection
- 03 Foldable table top with a safety bumper for safe stacking