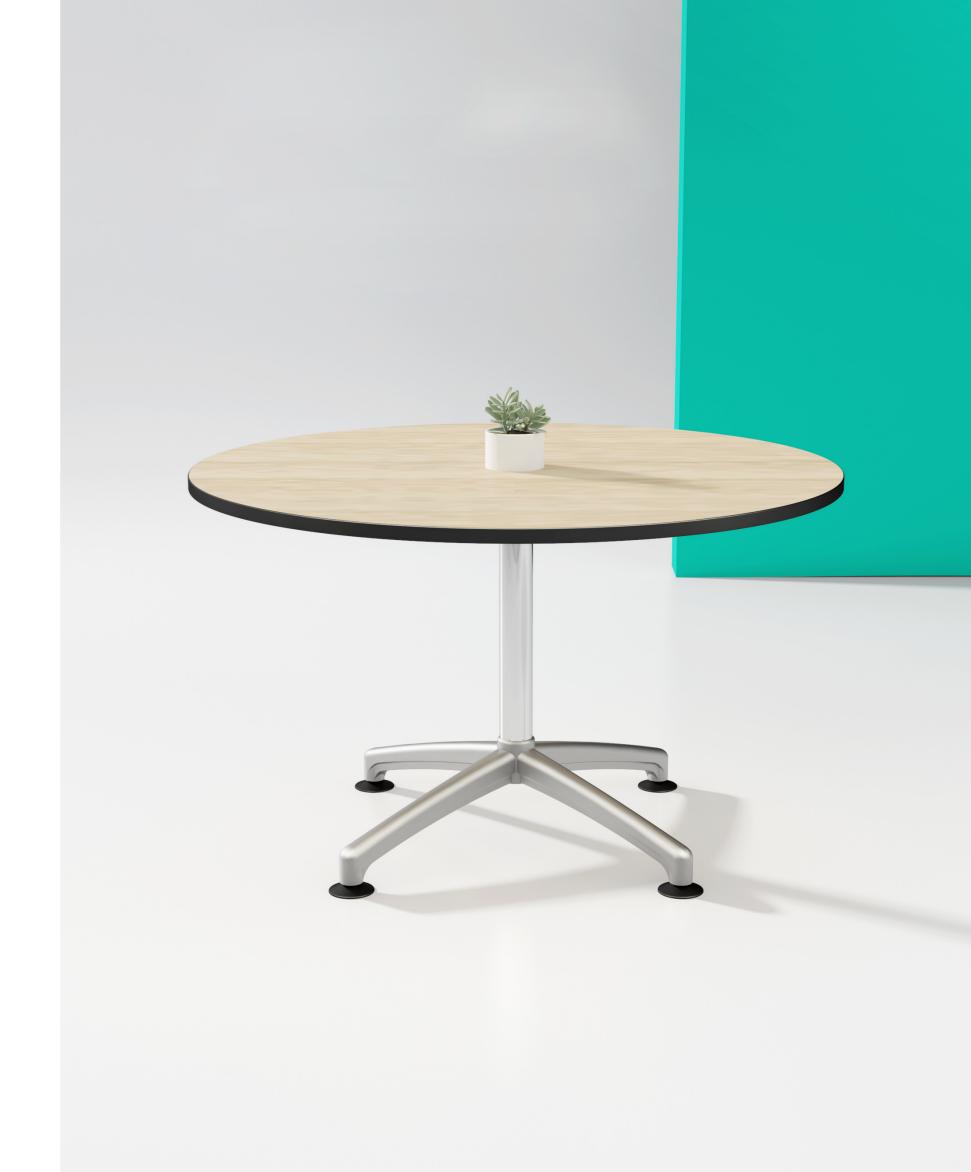

# Flexible and Versatile.

I.AM is a totally flexible and versatile table base that provides a complete family of product options for the commercial environment.

I.AM can accommodate tables and desks with a variety of top depths and to an infinite length. Large boardroom tables can be produced using the I.AM multi leg configuration. By adding frame spacers, additional legs and feet, the possibilities with I.AM are endless.