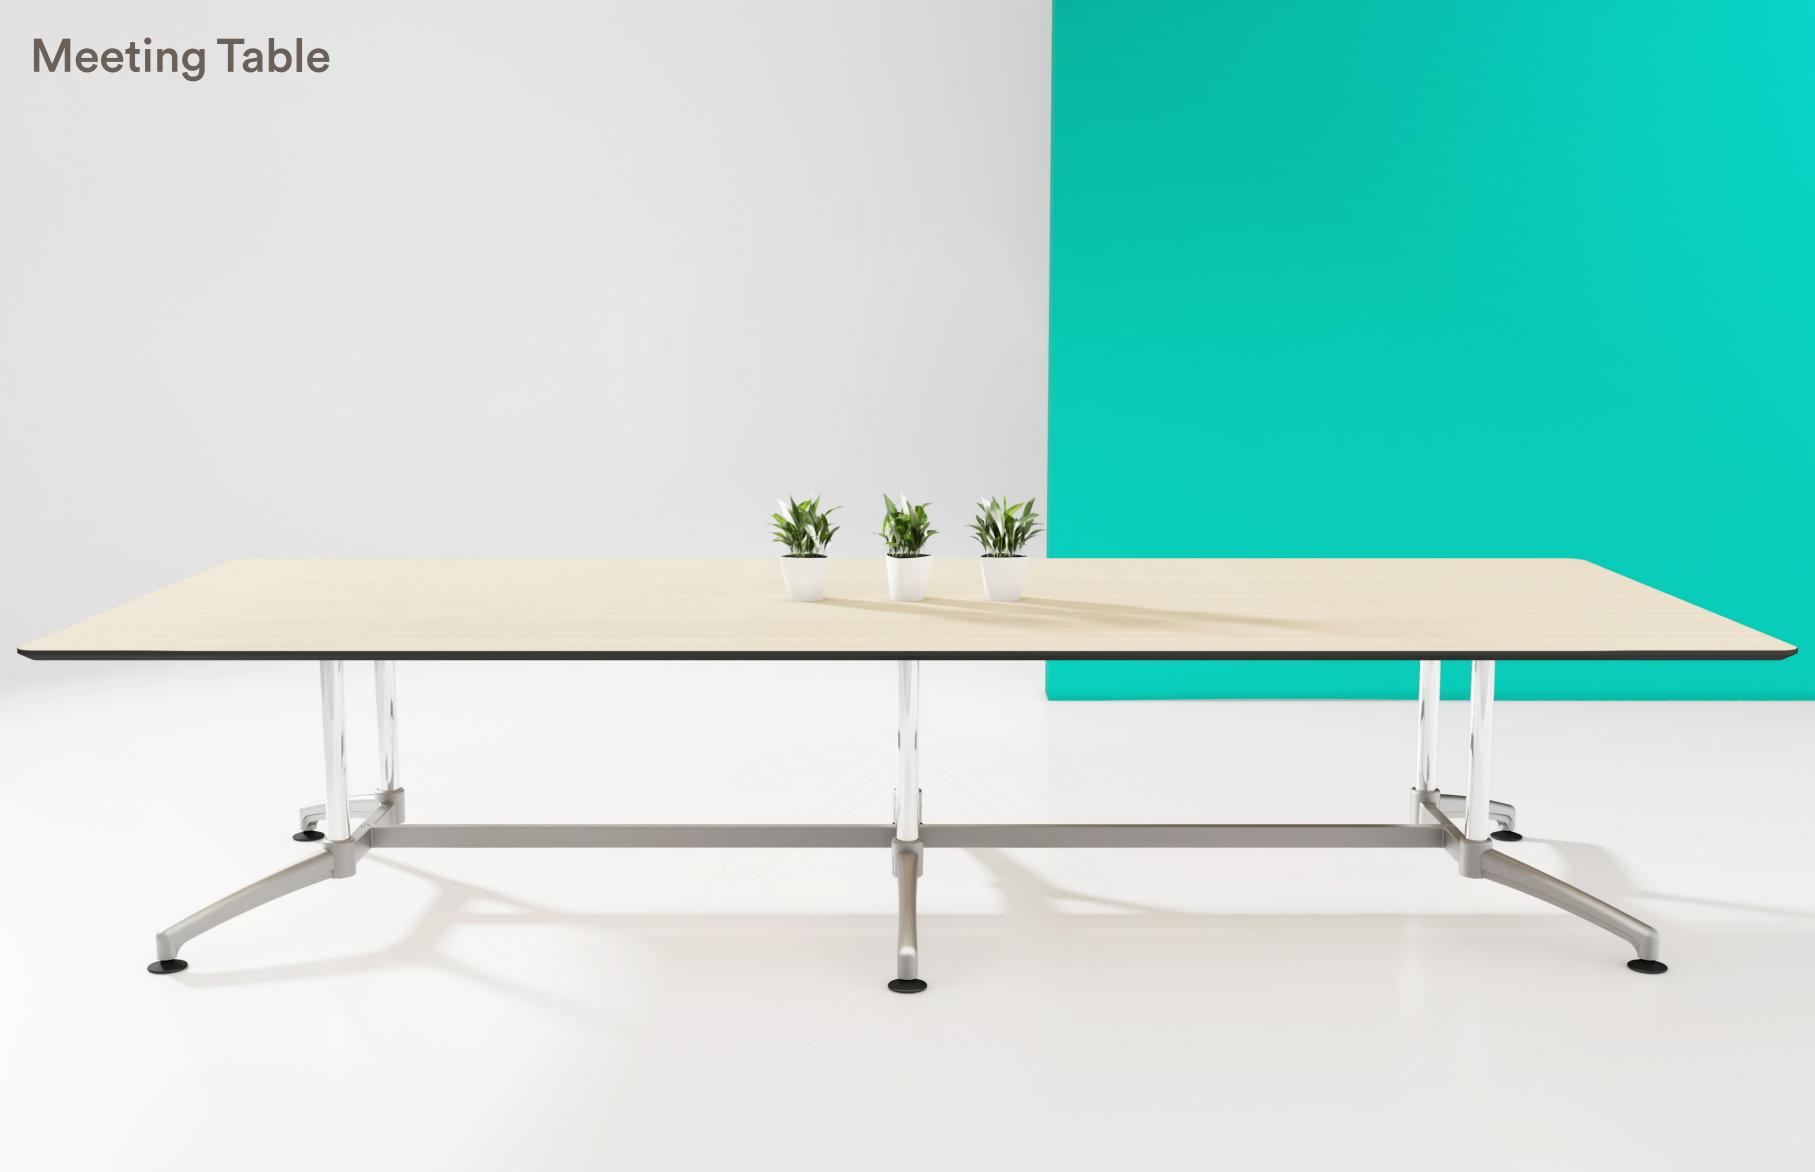

# Flexible and Versatile.

I.AM is a totally flexible and versatile table base that provides a complete family of product options for the commercial environment.

I.AM can accommodate tables and desks with a variety of top depths and to an infinite length. Large boardroom tables can be produced using the I.AM multi leg configuration. By adding frame spacers, additional legs and feet, the possibilities with I.AM are endless.