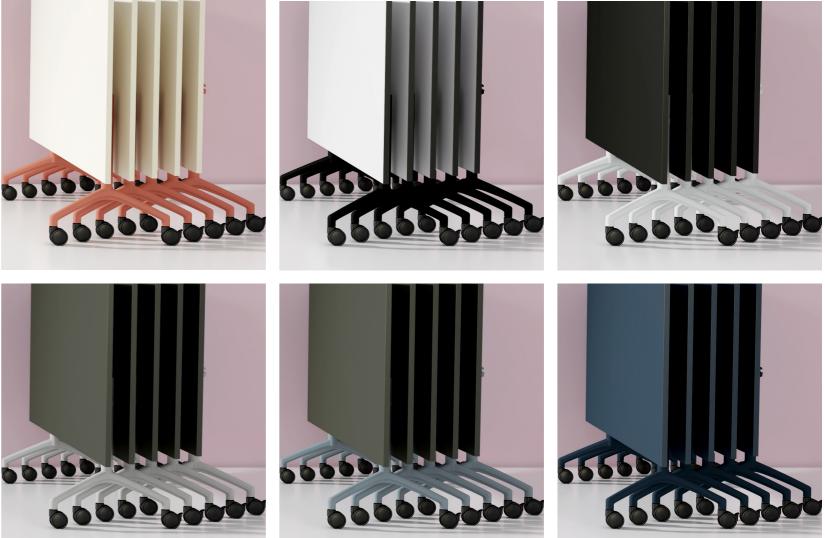

# Flexible and Versatile.

I.AM is a totally flexible and versatile table base that provides a complete family of product options for the commercial environment.

I.AM can accommodate tables and desks with a variety of top depths and to an infinite length. Large boardroom tables can be produced using the I.AM multi leg configuration. By adding frame spacers, additional legs and feet, the possibilities with I.AM are endless.

01 Folding Legs White - Standard Seasonal Powdercoat Colours Byron Blue / Morello / Pink Salt / Nocturnelle / Moonshine / Scotland Sky / Green Smoke / Axel / Blanc / Noir / Double Cream / Timber Ash