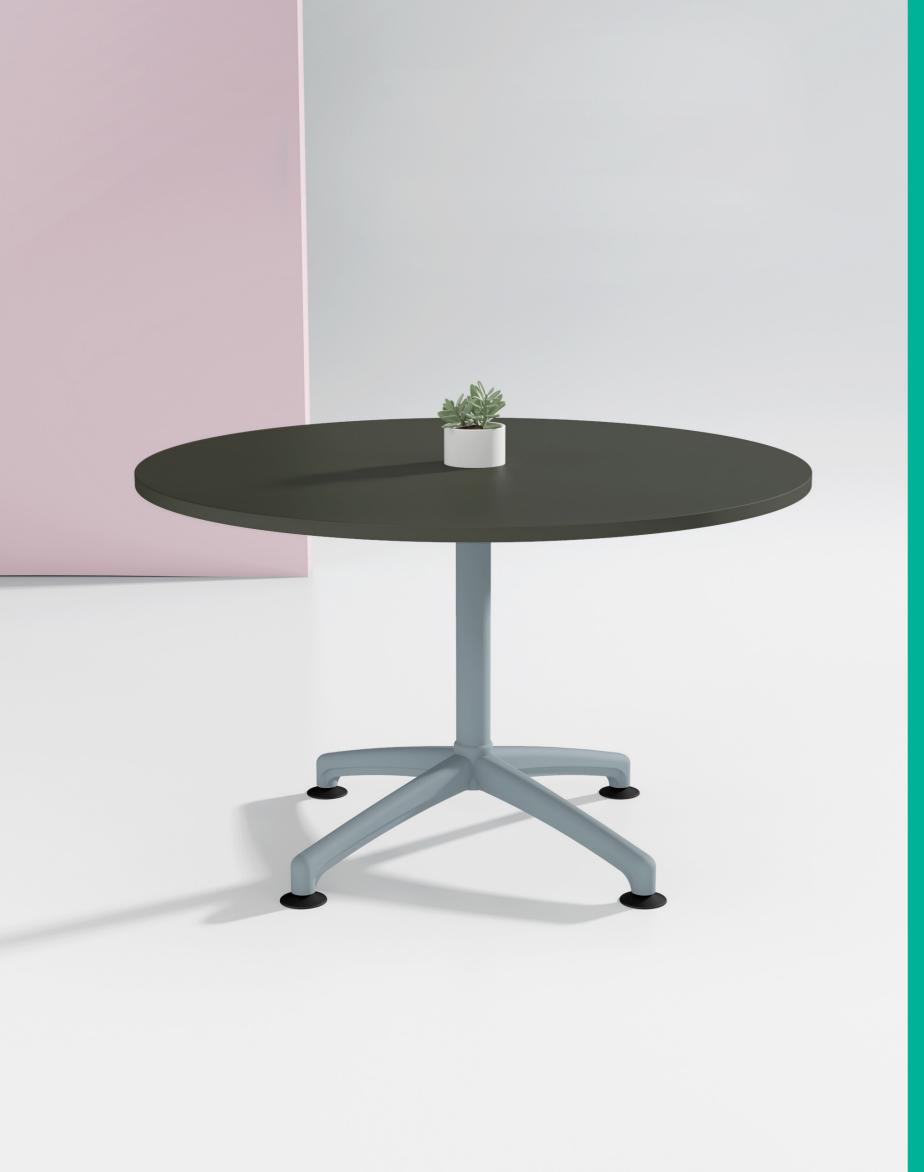

# Flexible and Versatile.

I.AM is a totally flexible and versatile table base that provides a complete family of product options for the commercial environment.

I.AM can accommodate tables and desks with a variety of top depths and to an infinite length. Large boardroom tables can be produced using the I.AM multi leg configuration. By adding frame spacers, additional legs and feet, the possibilities with I.AM are endless.

## I.AM