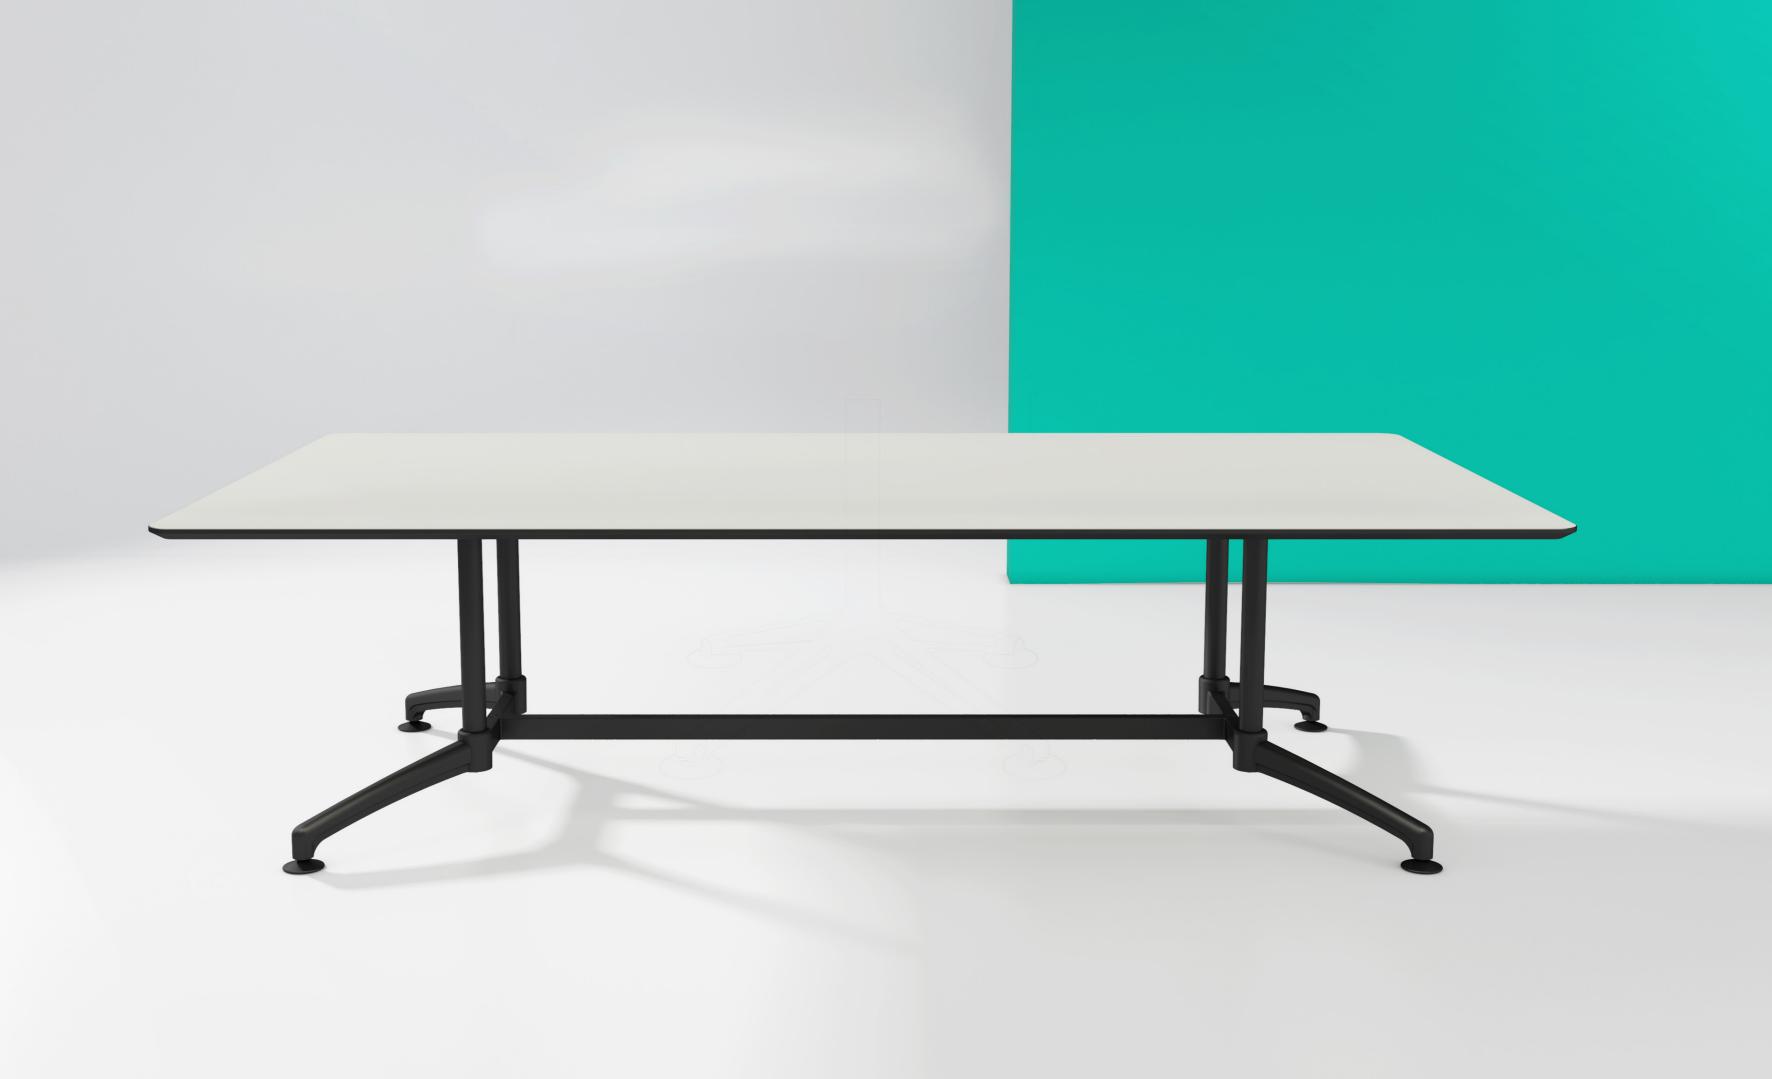

# Flexible and Versatile.

I.AM is a totally flexible and versatile table base that provides a complete family of product options for the commercial environment.

I.AM can accommodate tables and desks with a variety of top depths and to an infinite length. Large boardroom tables can be produced using the I.AM multi leg configuration. By adding frame spacers, additional legs and feet, the possibilities with I.AM are endless.