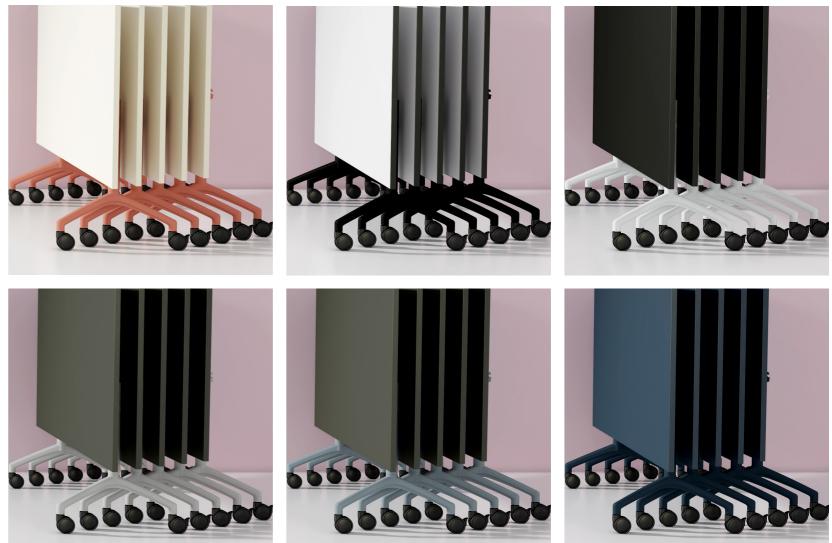

# Flexible and Versatile.

I.AM is a totally flexible and versatile table base that provides a complete family of product options for the commercial environment.

I.AM can accommodate tables and desks with a variety of top depths and to an infinite length. Large boardroom tables can be produced using the I.AM multi leg configuration. By adding frame spacers, additional legs and feet, the possibilities with I.AM are endless.

01 Folding Legs White - Standard Seasonal Powdercoat Colours Byron Blue / Morello / Pink Salt / Nocturnelle / Moonshine / Scotland Sky / Green Smoke / Axel / Blanc / Noir / Double Cream / Timber Ash