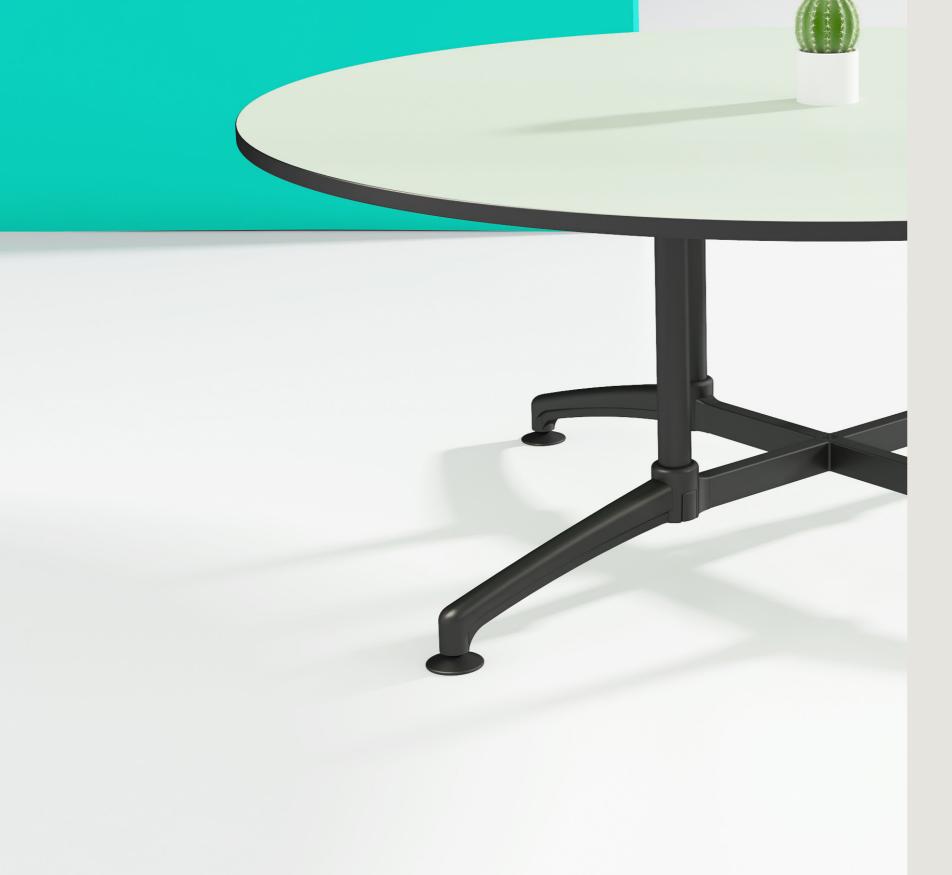

# Flexible and Versatile.

I.AM is a totally flexible and versatile table base that provides a complete family of product options for the commercial environment.

I.AM can accommodate tables and desks with a variety of top depths and to an infinite length. Large boardroom tables can be produced using the I.AM multi leg configuration. By adding frame spacers, additional legs and feet, the possibilities with I.AM are endless.

# Flexible and Versatile.

I.AM is a totally flexible and versatile table base that provides a complete family of product options for the commercial environment.

**Sustainability Policy** We realise the importance of responsible business practices and have in place numerous product and company sustainability certifications. We would encourage you to download our annual Sustainability Report from the ThinkingWorks website to get a full overview of our sustainability program.