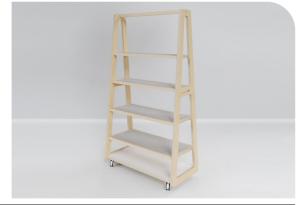

#### 100 ACRE SHELF

100 Acre Shelving unit can be used as a mobile library, dividing wall or reference point, and stores neatly in between RETREAT pods. Mobile locking castors make moving the unit easy and provide flexibility for changing the office layout and break-out requirements on demand.

#### **Product dimensions**

Overall dimensions 1060W x 500/190D x 1905mmH

#### Structure

End / shelf plywood panels 30mm birch plywood

Acoustic inlay PET panel