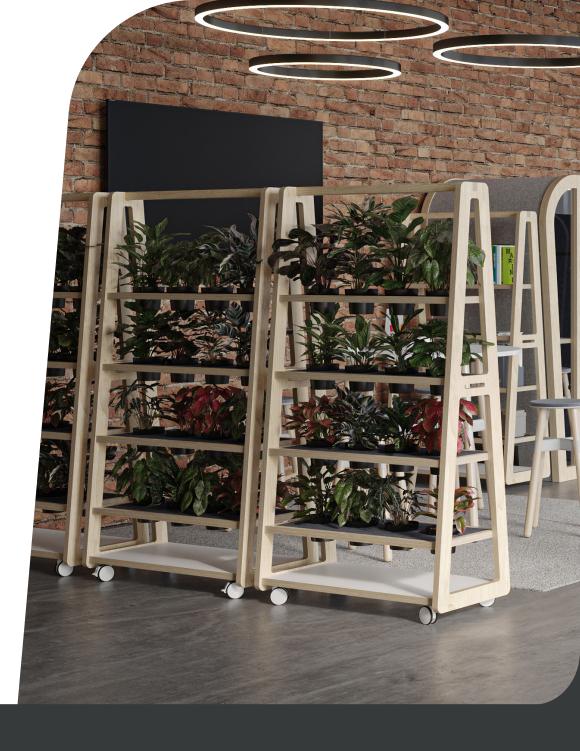

#### 100 ACRE SHELF

100 Acre Shelving unit can be used as a mobile library, dividing wall or reference point, and stores neatly in between RETREAT pods. Mobile locking castors make moving the unit easy and provide flexibility for changing the office layout and break-out requirements on demand.

#### **Product dimensions**

Overall dimensions 1060W x 500/190D x 1905mmH

#### **100 ACRE PLANTER**

Greenery can be added to the work environment in a functional way using 100 ACRE. With mobile locking castors and optional finishes, 100 ACRE PLANTER provides natural enhancement within the workplace and a mobile green wall that can be used for aesthetics or as a divider between work areas.

#### **Product dimensions**

Overall dimensions 1060W x 500/190D x 1905mmH

Pot size 150mm DIA