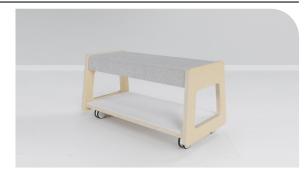

#### 100 ACRE BENCH SEAT

BENCH SEAT is mobile, easily moved and can be used for seating whenever required. The BENCH product range nests neatly in between RETREAT pods when not in use.

#### **Product dimensions**

Overall dimensions: 900W x 500/440D x 450mmH

Structure

Plywood panels 30mm birch plywood Seat Upholstered seat cushion