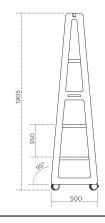

#### 100 ACRE SHELF

100 Acre Shelving unit can be used as a mobile library, dividing wall or reference point, and stores neatly in between RETREAT pods. Mobile locking castors make moving the unit easy and provide flexibility for changing the office layout and break-out requirements on demand.

#### **Product dimensions**

Overall dimensions 1060W x 500/190D x 1905mmH

#### Structure

End / shelf plywood panels 30mm birch plywood

Acoustic inlay PET panel