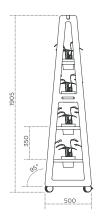

#### **100 ACRE PLANTER**

Greenery can be added to the work environment in a functional way using 100 ACRE. With mobile locking castors and optional finishes, 100 ACRE PLANTER provides natural enhancement within the workplace and a mobile green wall that can be used for aesthetics or as a divider between work areas.

#### **Product dimensions**

Overall dimensions 1060W x 500/190D x 1905mmH

Pot size 150mm DIA

#### Structure

End / shelf plywood panels 30mm birch plywood

Acoustic inlay PET panel