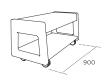

#### **Product dimensions**

Overall dimensions 900W x 500/405D x 650mmH

Pot size 200mm DIA

Structure

Plywood panels 30mm birch plywood

Acoustic inlay PET panel