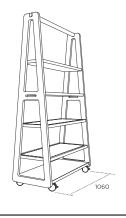

#### 100 ACRE SHELF

100 Acre Shelving unit can be used as a mobile library, dividing wall or reference point, and stores neatly in between RETREAT pods. Mobile locking castors make moving the unit easy and provide flexibility for changing the office layout and break-out requirements on demand.

#### **Product dimensions**

Overall dimensions 1060W x 500/190D x 1905mmH

#### Structure

End / shelf plywood panels 30mm birch plywood

Acoustic inlay PET panel