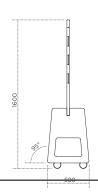

#### **100 ACRE TRELLIS**

Adding a green wall without the need for a structural component, 100 ACRE TRELLIS can move around the office to create a privacy barrier, a separate working area, décor, change of scene, or living sculpture.

#### **Product dimensions**

Overall dimensions 900W x 500/405D x 1600mmH

Pot size 200mm DIA

Structure

Plywood panels 30mm birch plywood

PET covering PET panel

Trellis 30mm birch plywood