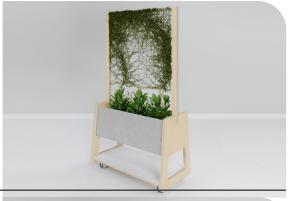

#### 100 ACRE BENCH PLANTER

BENCH PLANTER enhances the workspace with greenery, contributing to employee well-being with natural aesthetics. Mobile castors provide flexibility within the office layout and offer a solution for creating a privacy barrier where needed.

#### **Product dimensions**

Overall dimensions 900W x 500/405D x 650mmH

Pot size 200mm DIA

Structure

Plywood panels 30mm birch plywood

Acoustic inlay PET panel