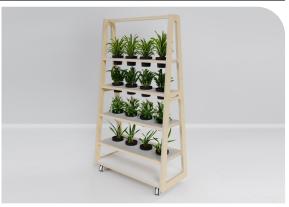

#### **100 ACRE PLANTER**

Greenery can be added to the work environment in a functional way using 100 ACRE. With mobile locking castors and optional finishes, 100 ACRE PLANTER provides natural enhancement within the workplace and a mobile green wall that can be used for aesthetics or as a divider between work areas.

#### **Product dimensions**

Overall dimensions 1060W x 500/190D x 1905mmH

Pot size 150mm DIA

#### Structure

End / shelf plywood panels 30mm birch plywood

Acoustic inlay PET panel