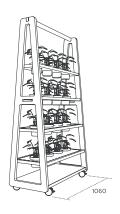

#### 100 ACRE SHELF

100 Acre Shelving unit can be used as a mobile library, dividing wall or reference point, and stores neatly in between RETREAT pods. Mobile locking castors make moving the unit easy and provide flexibility for changing the office layout and break-out requirements on demand.

#### **Product dimensions**

Overall dimensions 1060W x 500/190D x 1905mmH

#### Structure

End / shelf plywood panels 30mm birch plywood

Acoustic inlay PET panel