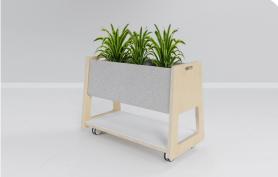

#### 100 ACRE BENCH PLANTER

BENCH PLANTER enhances the workspace with greenery, contributing to employee well-being with natural aesthetics. Mobile castors provide flexibility within the office layout and offer a solution for creating a privacy barrier where needed.

#### **Product dimensions**

Overall dimensions 900W x 500/405D x 650mmH

Pot size 200mm DIA

Structure

Plywood panels 30mm birch plywood

Acoustic inlay PET panel