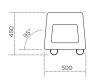

#### **Product dimensions**

Overall dimensions 900W x 500/405D x 650mmH

Pot size 200mm DIA

Structure

Plywood panels 30mm birch plywood

Acoustic inlay PET panel