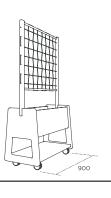

#### 100 ACRE SHELF

100 Acre Shelving unit can be used as a mobile library, dividing wall or reference point, and stores neatly in between RETREAT pods. Mobile locking castors make moving the unit easy and provide flexibility for changing the office layout and break-out requirements on demand.

#### **Product dimensions**

Overall dimensions 1060W x 500/190D x 1905mmH