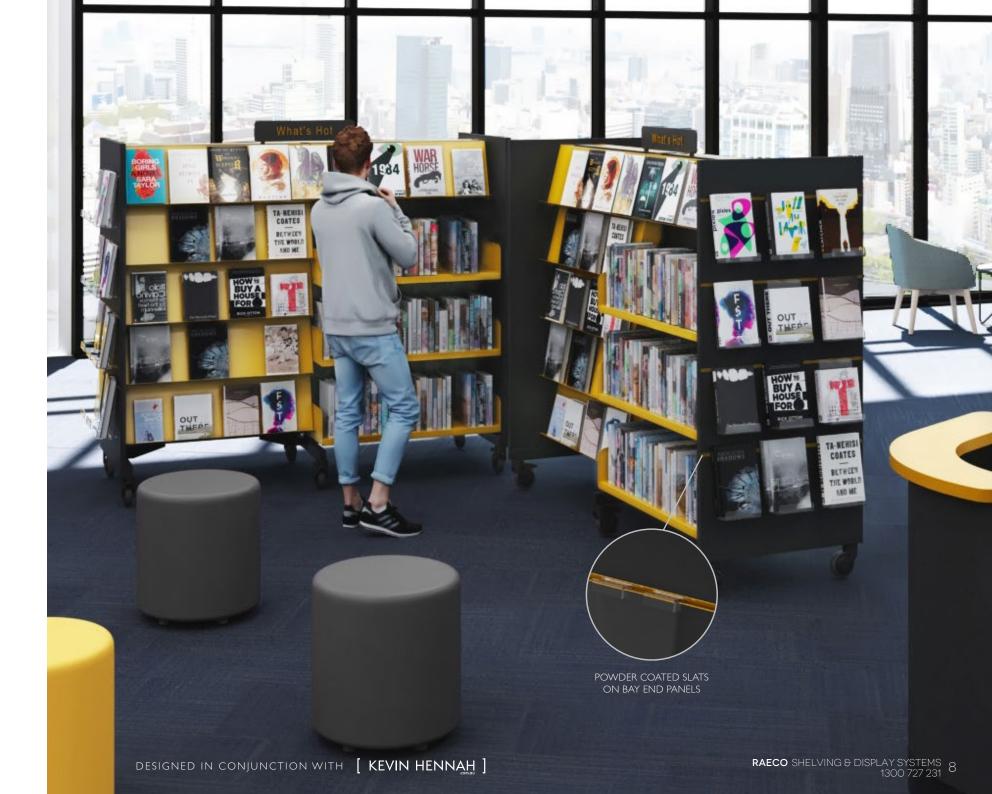

## DESIGNER SERIES | POP ART!

Bold and confident, this edgy unit demands attention. Bright shelves provide the ideal backdrop for colourful art and design titles, though application is certainly much broader.

Matching yellow slats on the bay end panels combine with stylish yellow text on the signage to create a cohesive finish.

COMPLETE 2-bay, double sided unit as pictured/same KIT layout on reverse side. I 500mmH on I 25mm wheels.

CODE: DS002