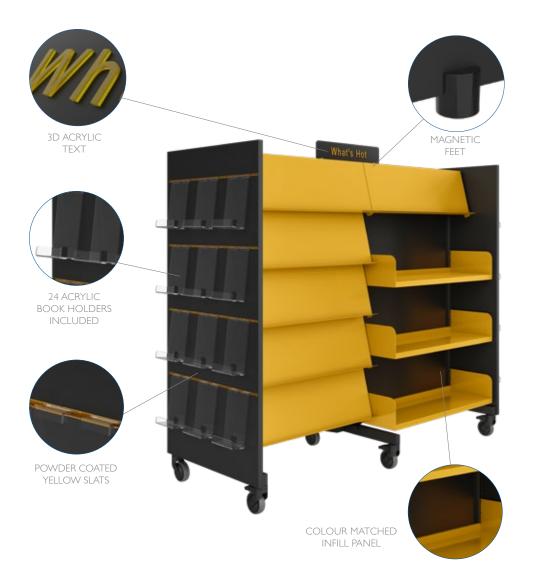

Matching yellow slats on the bay end panels combine with stylish yellow text on the signage to create a cohesive finish.

## EACH UNIT INCLUDES:

SHELVES Dulux Golden Yellow powder coat

12 x display shelves

3 Fiction flat shelves (Side A)

3 Nonfiction flat shelves (Side B)

BAYEND 25mm thick Black laminate board with 4 PANELS slats to both ends with matching 2mm ABS edging.

**PANELS** 

18mm thick Black laminate board.

WHEELS Black German engineered 100mmDIA lockable wheels rated to a combined load rating of 600kg.

ACRYLICS Supplied complete with 12 Merchandising Libraries Nonfiction Slatwall book holders and 12 Fiction book holders.

SIGNAGE Two matt black acrylic plates (What's Hot & New Books). Featuring 3D letters laser cut from clear acrylic and overlaid with yellow vinyl to enhance the 3D effect. Supplied with black metal magnetic feet.