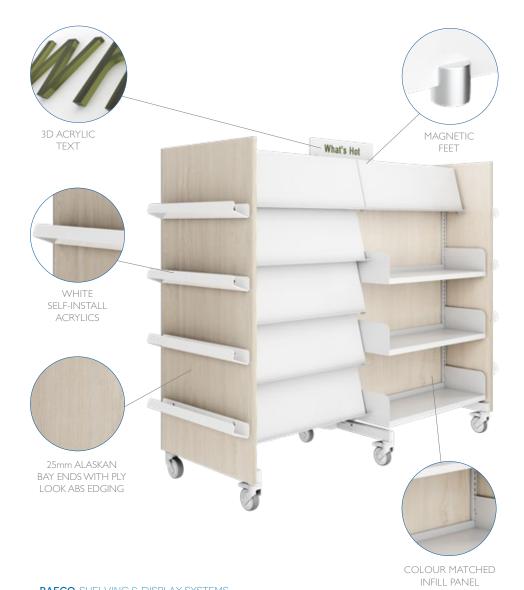

## EACH UNIT INCLUDES:

SHELVES Dulux Pearl White powder coat

12 x display shelves

3 Fiction flat shelves (Side A)

3 Nonfiction flat shelves (Side B)

BAY FND 25mm thick Alaskan laminate board PANELS teamed with 2mm PLY look ABS edging.

PANELS

18mm thick Alaskan laminate board.

WHEELS White German engineered 100mmDIA lockable wheels rated to a combined load rating of 600kg.

ACRYLICS Each unit is supplied with 8 matt white self-install acrylic shelves that attach to bay end panels (4 per panel).

SIGNAGE Two matt white acrylic plates (What's Hot & New Books). Featuring 3D letters laser cut from clear acrylic and overlaid with rich olive vinyl to enhance the 3D effect. Supplied with silver brushed metal magnetic feet.