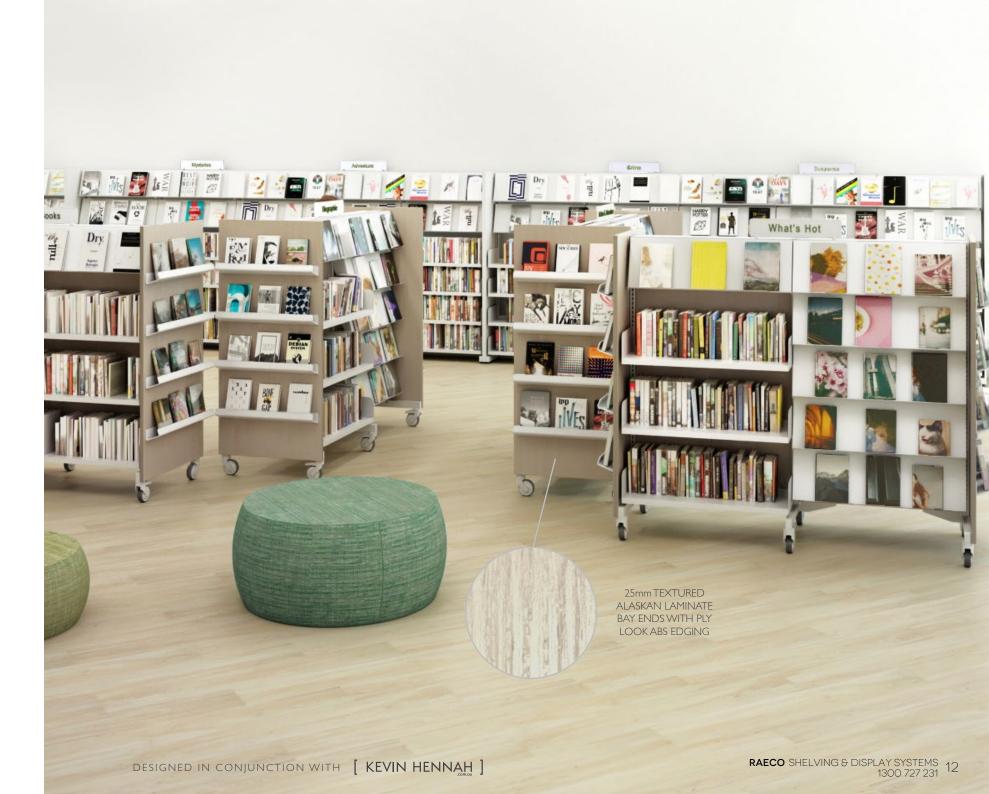

## DESIGNER SERIES | ORGANIC

Bright white shelving is teamed with textured 25mm thick blonde timber laminate bay end panels that are enhanced with PLY look edging to create a crisp, clean finish.

With the increasing popularity of indoor plants, the vision was of shelving that could be teamed with stylish fabrics and green life to create a relaxing oasis of books.

## EACH UNIT INCLUDES:

SHELVES Dulux Pearl White powder coat

12 x display shelves

3 Fiction flat shelves (Side A)

3 Nonfiction flat shelves (Side B)

BAY FND 25mm thick Alaskan laminate board PANELS teamed with 2mm PLY look ABS edging.