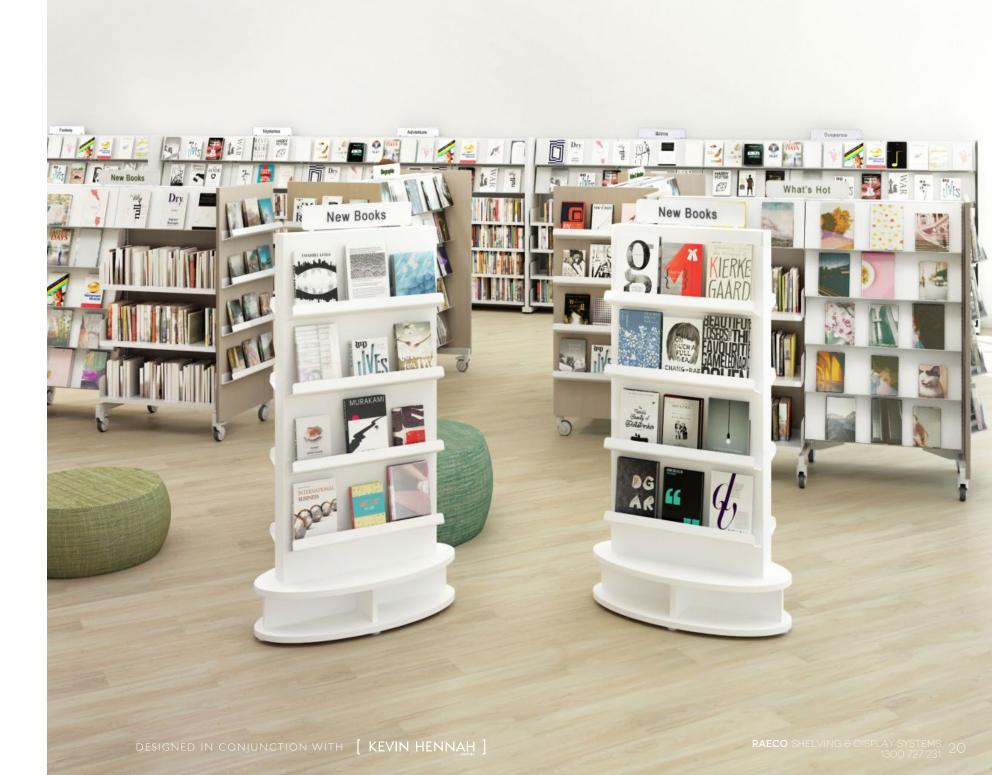

## DESIGNER SERIES | NEW BOOKS STANDS

Suitable for both Fiction and Nonfiction, these double sided stands are intended to be used independently or in sets in high traffic areas. Fabricated from laminated board with quality acrylic shelves and New Books sign featuring 3D lettering.