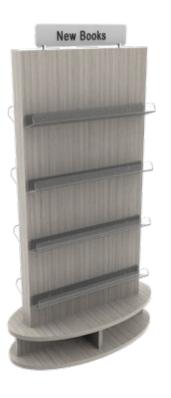

## **NEWBS-ALK**

Alaskan Laminate with Clear Self Install Acrylic Shelves with Zinc screws White sign with Silver feet and Black text

Dimensions: 900 L × 450 D × 1620 H