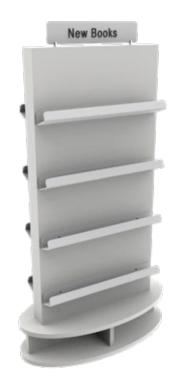

## **NEWBS-WHI**

White 200 Laminate with White Self-Install Acrylic Shelves with White screws White sign with Silver feet and Black text

Dimensions: 900 L × 450 D × 1620 H