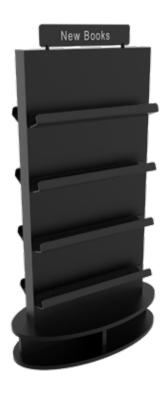

## **NEWBS-BLK**

Black Laminate with Black Self-Install Acrylic Shelves with Black screws Black sign with Black feet and White text

Dimensions: 900 L × 450 D × 1620 H