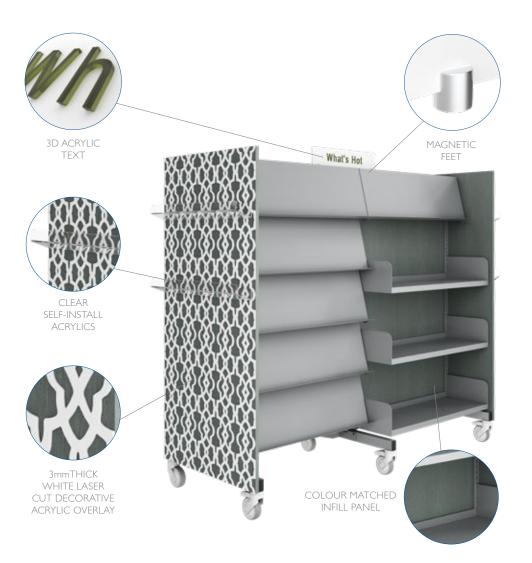

## DESIGNER SERIES | MOROCCO

Sophisticated in both style and fabrication, Morocco features 3mm thick laser cut white lattice that is overlaid on New Graphite laminate.

Clear acrylics ensure the focus remains on books and the decorative backdrop.

These stunning bay ends are teamed with Metallic Silver shelves and completed with white signage and 3D olive lettering.

## EACH UNIT INCLUDES:

SHELVES Metallic Silver powder coat

12 × display shelves

3 Fiction flat shelves (Side A)

3 Nonfiction flat shelves (Side B)

BAY FND 25mm thick New Graphite laminate board to PANELS both ends with matching 2mm ABS edging. 3mm thick laser cut white acrylic overlay (pre-applied).

INFILL **PANELS** 

18mm thick New Graphite laminate board.

WHFFIS White German engineered 100mmDIA lockable wheels rated to a combined load rating of 600kg.

ACRYLICS Each unit is supplied with 4 clear self-install acrylic shelves that attach to bay end panels (2 per panel).

SIGNAGE Two matt white acrylic plates (What's Hot & New Books). Featuring 3D letters laser cut from clear acrylic and overlaid with rich olive vinyl to enhance the 3D effect. Supplied with silver brushed metal magnetic feet.