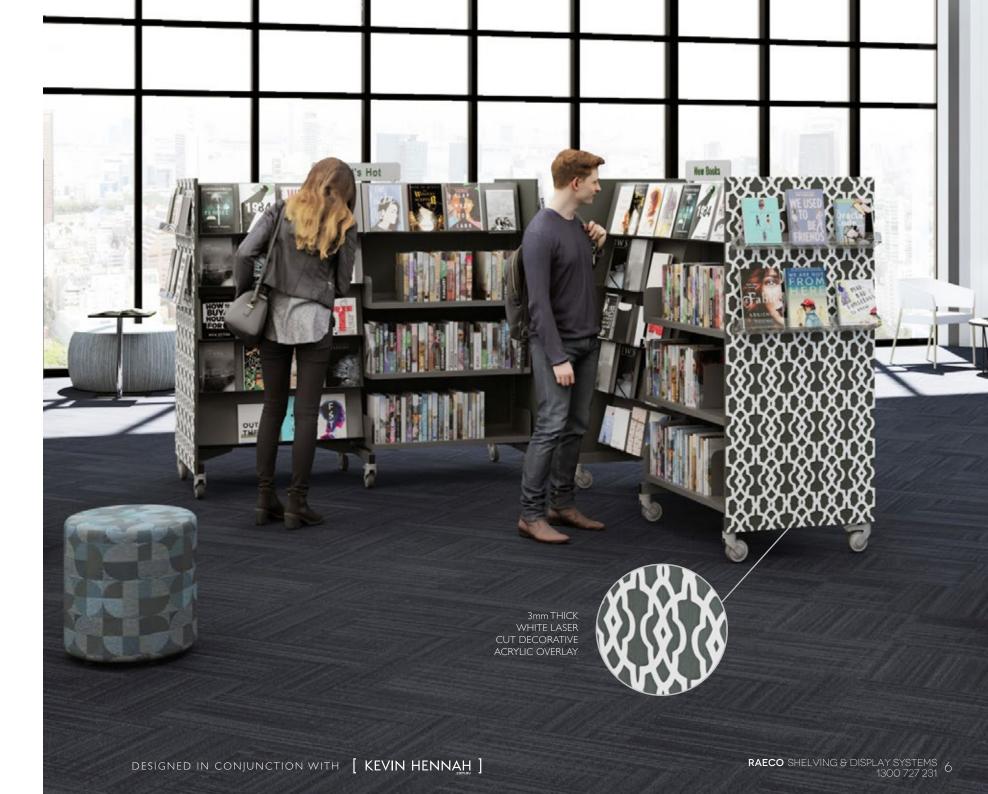

## DESIGNER SERIES | MOROCCO

Sophisticated in both style and fabrication, Morocco features 3mm thick laser cut white lattice that is overlaid on New Graphite laminate.

Clear acrylics ensure the focus remains on books and the decorative backdrop.

COMPLETE 2-bay, double sided unit as pictured/same KIT layout on reverse side. I 500mmH on I 25mm wheels.

CODE: DS003