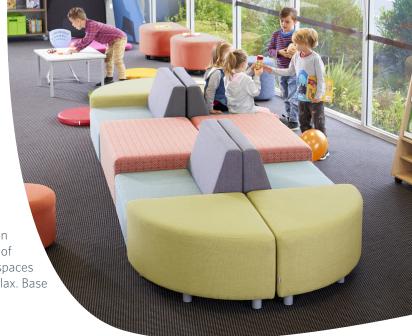

## base collection™

Base Collection™ breathes new life into any space with flexible, modular soft furnishings. Sixteen stunning pieces create limitless combinations, bringing people together in spaces they'll love.

Cleverly designed to suit large rooms or small corners, the colourful collection of couches and ottomans come in three heights for comfortable tiered seating and a range of year groups. Perfect for libraries, classrooms, break out spaces and staffrooms - wherever people want to connect or relax. Base Collection is the system that brings it all together.