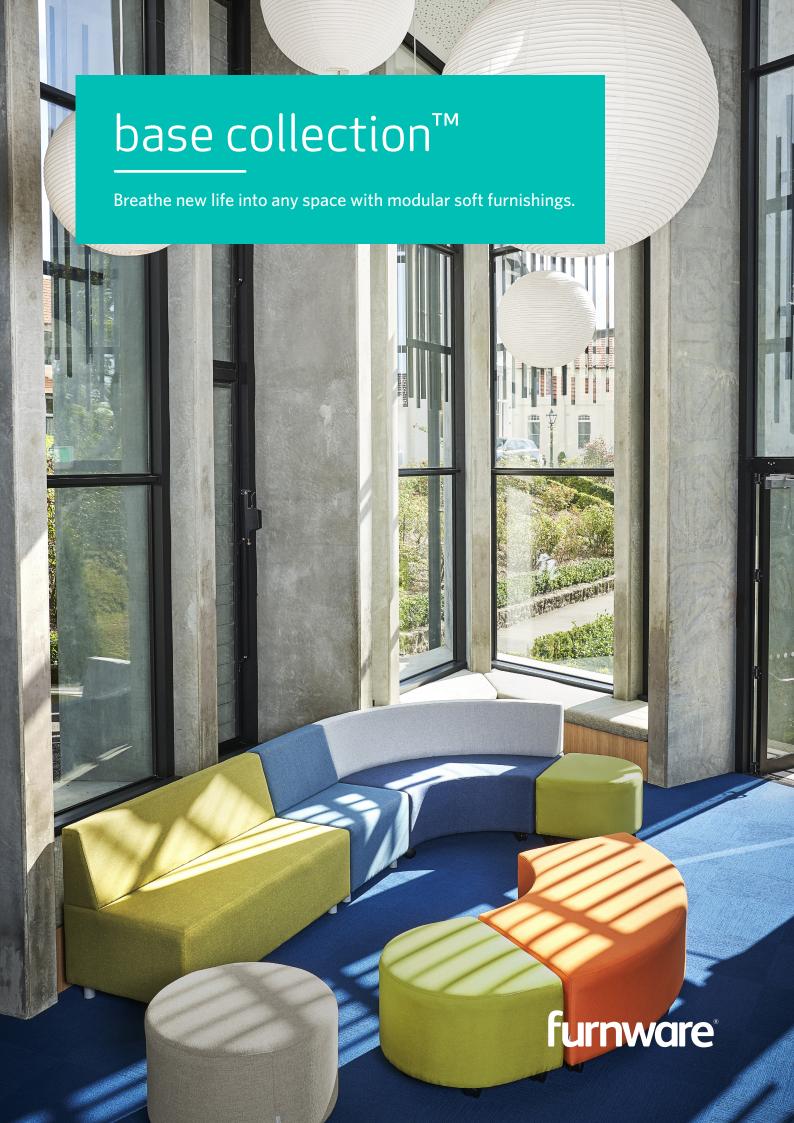

## base collection™

Base Collection™ breathes new life into any space with flexible, modular soft furnishings. Sixteen stunning pieces create limitless combinations, bringing people together in spaces they'll love.

Cleverly designed to suit large rooms or small corners, the colourful collection of couches and ottomans come in three heights for comfortable tiered seating and a range of year groups. Perfect for libraries, classrooms, break out spaces and staffrooms - wherever people want to connect or relax. Base Collection is the system that brings it all together.