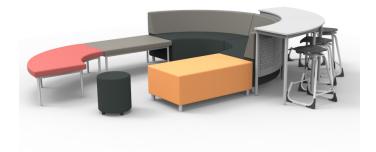

## base collection™

Base Collection™ breathes new life into any space with flexible, modular soft furnishings. Sixteen stunning pieces create limitless combinations, bringing people together in spaces they'll love.

## features.

- · high quality, high density elephant foam seat
- available in a wide range of materials, including vinyl and contemporary fabric designs
- · available in three heights to suit different age groups or create tiered seating
- options:
- round steel legs
- castors for ease of manouevrability
- add Base Tables behind the Base Curve Couch for an additional work surface