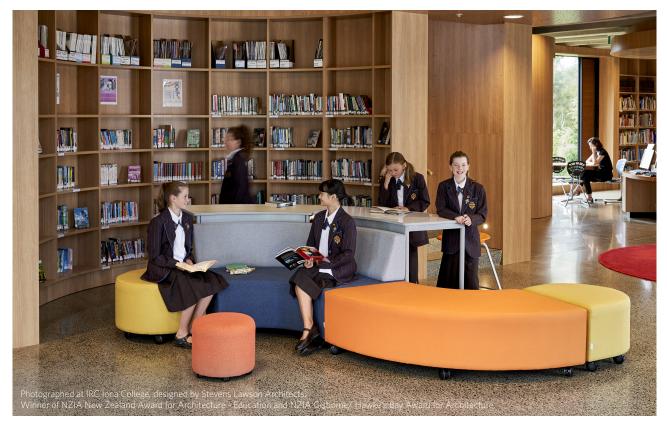

## base collection™

Base Collection™ breathes new life into any space with flexible, modular soft furnishings. Sixteen stunning pieces create limitless combinations, bringing people together in spaces they'll love.

Cleverly designed to suit large rooms or small corners, the colourful collection of couches and ottomans come in three heights for comfortable tiered seating and a range of year groups. Perfect for libraries, classrooms, break out spaces and staffrooms - wherever people want to connect or relax. Base Collection is the system that brings it all together.