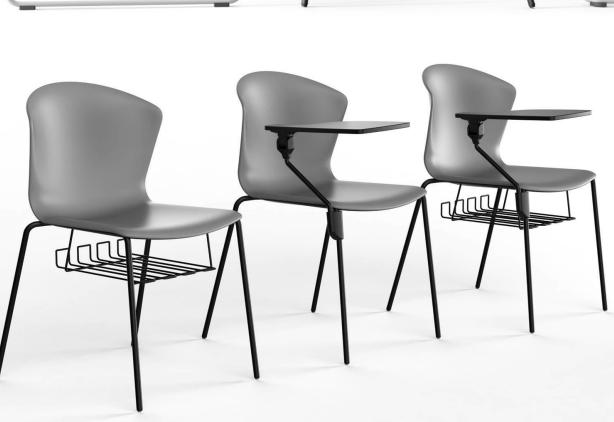

\*\* 10% = 1 pto. > 10% = 2 ptos.

Whass is designed for contract environments and more modern spaces. Its range of models, finishes and structures allows a varied and flexible usage. Its most remarkable quality is its super-stackability which enables maximum space optimization.