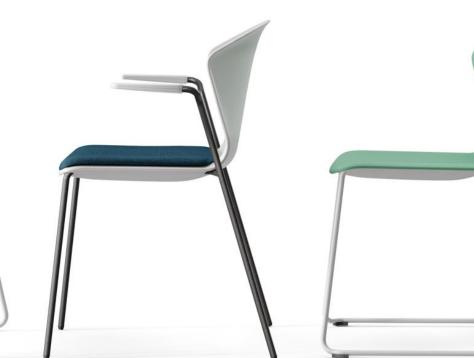

\*\* 10% = 1 pto. > 10% = 2 ptos.

Whass is designed for contract environments and more modern spaces. Its range of models, finishes and structures allows a varied and flexible usage. Its most remarkable quality is its super-stackability which enables maximum space optimization.