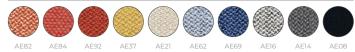

t: Height: 476 mm Width: 585 mm Depth: 616 mm Dimensions Seat: Height: 476 mm Width: 585 mm | Backrest and seat injected with flexible PUR foam of 90 kg/m³ density. Upholstered in fabric for easy  Simple Sewing - Monocolour French Sewing - Monocolour Sewing with trim - Monocolour with Color Trim  Base of 4 legs in steel tube Ø16mm x 2mm thick. Crossbeam in steel tube Ø13mm x 2mm thick. Hot-rolled cylindrical tubes. Black and White finishes.  Black non-slip rubber pad.  Total Dimensions: Height: 833 mm Width: 585 mm Depth: 616 mm Dimensions Seat: Height: 476 mm Width: 585 mm |  |  |  |

- www.actiu.com - 02



## **UPHOLSTERED WITH SIMPLE SEWING - MONOCOLOUR**

## Fabric BU

BU26



### Fabric BV



### Fabric GP





BU12

### **UPHOLSTERED WITH FRENCH SEWING - MONOCOLOUR**

## Fabric AE



# Fabric AO



## Fabric CM





### Fabric AD



### Fabric FA





## **UPHOLSTERED WITH FRENCH SEWING - BICOLOUR**

### Fabric CM



### Fabric Al







# Weight and Volume // Ecodesign

## Noom Serie 30

| MODEL | Packs | Weight | Volume  | Materials<br>Recycled materials | Production<br>Aluminium, steel and<br>wood | <b>Transport</b> Package and thinner free | Use<br>To clean and maintain | Disposal<br>Recyclable materials |
|-------|-------|--------|---------|---------------------------------|--------------------------------------------|-------------------------------------------|------------------------------|----------------------------------|
| MODEL | •     | KG     | )<br>m² | •                               |                                            |