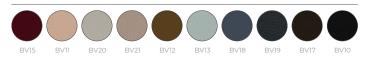

-slip rubber pad.  Total Dimensions: Height: 833 mm Width: 585 mm Depth: 616 mm Dimensions Seat: Height: 476 mm Width: 585 mm Depth: 616 mm Dimensions Seat: Height: 476 mm Width: 585 mm | Backrest and seat injected with flexible PUR foam of 90 kg/m³ density. Upholstered in fabric for easy  Simple Sewing - Monocolour French Sewing - Monocolour Sewing with trim - Monocolour with Color Trim  Base of 4 legs in steel tube Ø16mm x 2mm thick. Crossbeam in steel tube Ø13mm x 2mm thick. Hot-rolled cylindrical tubes. Black and White finishes.  Black non-slip rubber pad.  Total Dimensions: Height: 833 mm Width: 585 mm Depth: 616 mm Dimensions Seat: Height: 476 mm Width: 585 mm |  |  |  |

- www.actiu.com - 02



## **UPHOLSTERED WITH SIMPLE SEWING - MONOCOLOUR**

## Fabric BU

BU26



### Fabric BV



### Fabric GP





BU12

### **UPHOLSTERED WITH FRENCH SEWING - MONOCOLOUR**

## Fabric AE



# Fabric AO



## Fabric CM





### Fabric AD



### Fabric FA





## **UPHOLSTERED WITH FRENCH SEWING - BICOLOUR**

### Fabric CM



### Fabric Al







# Weight and Volume // Ecodesign

## Noom Serie 30

| MODEL | Packs | Weight | Volume  | Materials<br>Recycled materials | Production<br>Aluminium, steel and<br>wood | <b>Transport</b> Package and thinner free | Use<br>To clean and maintain | Disposal<br>Recyclable materials |
|-------|-------|--------|---------|---------------------------------|--------------------------------------------|-------------------------------------------|------------------------------|----------------------------------|
| MODEL | •     | KG     | )<br>m² | •