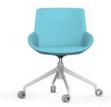

serie 30

— By Alegre Design —

NO OM The enormous versatility and personalization capacity of **Noom**, designed by the **Alegre Design** studio, allows this line to fit into areas that include lobbies, waiting areas, meeting rooms and hotels, among others. And it achieves this thanks to chairs, armchairs, benches with an affable and transverse design available in a wide variety of options in terms of seat and structure, from armchairs with metal and wooden bases to high benches for counter and restaurant bar.

In its creation, **Noom** combines handcrafted upholstery with pattern-making technologies and 3D seams that generate new sensations from a line of soft seating that find their space organically in contract and work environments.

## **Noom Serie 30**

| 4 metal legs  Medium backrest                                                                                                                                     | 4 Conical wooden legs                                                                                                                                                                                                                                                                      | 4 pyramidal wooden legs                                                                                                                                                                                                                                                                                                                                                                                                                                                                                               | Swivel base with 4-spoke                                                                                                                                                                                                                                                                                                                                                                                                                                                                                                                                                                                                                                                                                                                                                                                                                                                                                                                                                                                                                    | Swivel base with 4-spoke                                                                                                                                                                                                                                                                                                                                                                                                                                                                                                                                                                                                                                                                                                                                                                                                                                                                                                                                                                                                                                                                                                                                                                                                                                                                                                                           |  |  |  |
|-------------------------------------------------------------------------------------------------------------------------------------------------------------------|--------------------------------------------------------------------------------------------------------------------------------------------------------------------------------------------------------------------------------------------------------------------------------------------|-----------------------------------------------------------------------------------------------------------------------------------------------------------------------------------------------------------------------------------------------------------------------------------------------------------------------------------------------------------------------------------------------------------------------------------------------------------------------------------------------------------------------|---------------------------------------------------------------------------------------------------------------------------------------------------------------------------------------------------------------------------------------------------------------------------------------------------------------------------------------------------------------------------------------------------------------------------------------------------------------------------------------------------------------------------------------------------------------------------------------------------------------------------------------------------------------------------------------------------------------------------------------------------------------------------------------------------------------------------------------------------------------------------------------------------------------------------------------------------------------------------------------------------------------------------------------------|----------------------------------------------------------------------------------------------------------------------------------------------------------------------------------------------------------------------------------------------------------------------------------------------------------------------------------------------------------------------------------------------------------------------------------------------------------------------------------------------------------------------------------------------------------------------------------------------------------------------------------------------------------------------------------------------------------------------------------------------------------------------------------------------------------------------------------------------------------------------------------------------------------------------------------------------------------------------------------------------------------------------------------------------------------------------------------------------------------------------------------------------------------------------------------------------------------------------------------------------------------------------------------------------------------------------------------------------------|--|--|--|
| Medium backrest                                                                                                                                                   |                                                                                                                                                                                                                                                                                            | l .                                                                                                                                                                                                                                                                                                                                                                                                                                                                                                                   | and pads                                                                                                                                                                                                                                                                                                                                                                                                                                                                                                                                                                                                                                                                                                                                                                                                                                                                                                                                                                                                                                    | Swivel base with 4-spoke and castors                                                                                                                                                                                                                                                                                                                                                                                                                                                                                                                                                                                                                                                                                                                                                                                                                                                                                                                                                                                                                                                                                                                                                                                                                                                                                                               |  |  |  |
|                                                                                                                                                                   | Medium backrest                                                                                                                                                                                                                                                                            | Medium backrest                                                                                                                                                                                                                                                                                                                                                                                                                                                                                                       | Medium backrest                                                                                                                                                                                                                                                                                                                                                                                                                                                                                                                                                                                                                                                                                                                                                                                                                                                                                                                                                                                                                             | Medium backrest                                                                                                                                                                                                                                                                                                                                                                                                                                                                                                                                                                                                                                                                                                                                                                                                                                                                                                                                                                                                                                                                                                                                                                                                                                                                                                                                    |  |  |  |
| Frame.internal structure injected polyamide with glass fibre.                                                                                                     |                                                                                                                                                                                                                                                                                            |                                                                                                                                                                                                                                                                                                                                                                                                                                                                                                                       |                                                                                                                                                                                                                                                                                                                                                                                                                                                                                                                                                                                                                                                                                                                                                                                                                                                                                                                                                                                                                                             |                                                                                                                                                                                                                                                                                                                                                                                                                                                                                                                                                                                                                                                                                                                                                                                                                                                                                                                                                                                                                                                                                                                                                                                                                                                                                                                                                    |  |  |  |
| Backrest a                                                                                                                                                        | nd seat injected with flexible                                                                                                                                                                                                                                                             | PUR foam of 90 kg/m³ density                                                                                                                                                                                                                                                                                                                                                                                                                                                                                          | /. Upholstered in fabric for eas्                                                                                                                                                                                                                                                                                                                                                                                                                                                                                                                                                                                                                                                                                                                                                                                                                                                                                                                                                                                                           | y cleaning.                                                                                                                                                                                                                                                                                                                                                                                                                                                                                                                                                                                                                                                                                                                                                                                                                                                                                                                                                                                                                                                                                                                                                                                                                                                                                                                                        |  |  |  |
| Simple Sewing - Monocolour French Sewing - Monocolour and Bicolour Sewing with trim - Monocolour with Color Trim                                                  |                                                                                                                                                                                                                                                                                            |                                                                                                                                                                                                                                                                                                                                                                                                                                                                                                                       |                                                                                                                                                                                                                                                                                                                                                                                                                                                                                                                                                                                                                                                                                                                                                                                                                                                                                                                                                                                                                                             |                                                                                                                                                                                                                                                                                                                                                                                                                                                                                                                                                                                                                                                                                                                                                                                                                                                                                                                                                                                                                                                                                                                                                                                                                                                                                                                                                    |  |  |  |
| Base of 4 legs in steel tube<br>Ø16mm x 2mm thick.<br>Crossbeam in steel tube<br>Ø13mm x 2mm thick.<br>Hot-rolled cylindrical tubes.<br>Black and White finishes. | Base with 4 conical legs<br>in solid Beech wood in<br>natural and black<br>finish.                                                                                                                                                                                                         | Base with 4 conical legs<br>in solid Beech wood in<br>natural and black<br>finish.                                                                                                                                                                                                                                                                                                                                                                                                                                    | Ø 69 cm swivel base<br>with 4-spoke, in die-cast<br>aluminium.<br>Base finishes:<br>white or black aluminium.                                                                                                                                                                                                                                                                                                                                                                                                                                                                                                                                                                                                                                                                                                                                                                                                                                                                                                                               | Ø 69 cm swivel base<br>with 4-spoke, in die-cast<br>aluminium.<br>Base finishes:<br>white or black aluminium.                                                                                                                                                                                                                                                                                                                                                                                                                                                                                                                                                                                                                                                                                                                                                                                                                                                                                                                                                                                                                                                                                                                                                                                                                                      |  |  |  |
|                                                                                                                                                                   |                                                                                                                                                                                                                                                                                            |                                                                                                                                                                                                                                                                                                                                                                                                                                                                                                                       | Swivel seat with self-return system                                                                                                                                                                                                                                                                                                                                                                                                                                                                                                                                                                                                                                                                                                                                                                                                                                                                                                                                                                                                         | Swivel Seat<br>and Gas Lift                                                                                                                                                                                                                                                                                                                                                                                                                                                                                                                                                                                                                                                                                                                                                                                                                                                                                                                                                                                                                                                                                                                                                                                                                                                                                                                        |  |  |  |
| Black non-slip rubber pad.                                                                                                                                        | Black non-slip rubber<br>pad.                                                                                                                                                                                                                                                              | Black non-slip rubber pad.                                                                                                                                                                                                                                                                                                                                                                                                                                                                                            | Black non-slip rubber pad.                                                                                                                                                                                                                                                                                                                                                                                                                                                                                                                                                                                                                                                                                                                                                                                                                                                                                                                                                                                                                  | Standard soft hole castors.                                                                                                                                                                                                                                                                                                                                                                                                                                                                                                                                                                                                                                                                                                                                                                                                                                                                                                                                                                                                                                                                                                                                                                                                                                                                                                                        |  |  |  |
| Total Dimensions: Height: 833 mm Width: 585 mm Depth: 616 mm Dimensions Seat: Height: 476 mm Width: 585 mm Depth: 616 mm                                          | Total Dimensions: Height: 833 mm Width: 585 mm Depth: 616 mm Dimensions Seat: Height: 476 mm Width: 585 mm Depth: 616 mm                                                                                                                                                                   | Total Dimensions: Height: 833 mm Width: 585 mm Depth: 616 mm Dimensions Seat: Height: 476 mm Width: 585 mm Depth: 616 mm                                                                                                                                                                                                                                                                                                                                                                                              | Total Dimensions: Height: 833 mm Width: 690 mm Depth: 690 mm Dimensions Seat: Height: 476 mm Width: 585 mm Depth: 616 mm                                                                                                                                                                                                                                                                                                                                                                                                                                                                                                                                                                                                                                                                                                                                                                                                                                                                                                                    | Total Dimensions: Height: 833 to 890 mm Width: 690 mm Depth: 690 mm Dimensions Seat: Height: 480 to 540 mm Width: 585 mm Depth: 616 mm                                                                                                                                                                                                                                                                                                                                                                                                                                                                                                                                                                                                                                                                                                                                                                                                                                                                                                                                                                                                                                                                                                                                                                                                             |  |  |  |
|                                                                                                                                                                   | Base of 4 legs in steel tube Øl6mm x 2mm thick. Crossbeam in steel tube Øl3mm x 2mm thick. Hot-rolled cylindrical tubes. Black and White finishes.  Black non-slip rubber pad.  Total Dimensions: Height: 833 mm Width: 585 mm Depth: 616 mm Dimensions Seat: Height: 476 mm Width: 585 mm | Base of 4 legs in steel tube Ø16mm x 2mm thick. Crossbeam in steel tube Ø13mm x 2mm thick. Hot-rolled cylindrical tubes. Black and White finishes.  Black non-slip rubber pad.  Total Dimensions: Height: 833 mm Width: 585 mm Depth: 616 mm Dimensions Seat: Height: 476 mm Width: 585 mm Width: 585 mm Depth: 616 mm Dimensions Seat: Height: 476 mm Width: 585 mm Width: 585 mm Unimensions Seat: Height: 476 mm Width: 585 mm | Backrest and seat injected with flexible PUR foam of 90 kg/m³ density  French Sewing - Monocolour and E  Sewing with trim - Monocolour with 0  Base of 4 legs in steel tube Ø16mm x 2mm thick. Crossbeam in steel tube Ø13mm x 2mm thick. Hot-rolled cylindrical tubes. Black and White finishes.  Black non-slip rubber pad.  Total Dimensions: Height: 833 mm Width: 585 mm Depth: 616 mm Dimensions Seat: Height: 476 mm Width: 585 mm Depth: 616 mm Dimensions Seat: Height: 476 mm Width: 585 mm | Backrest and seat injected with flexible PUR foam of 90 kg/m³ density. Upholstered in fabric for easy  Simple Sewing - Monocolour French Sewing - Monocolour Sewing with trim - Monocolour with Color Trim  Base of 4 legs in steel tube Ø16mm x 2mm thick. Crossbeam in steel tube Ø13mm x 2mm thick. Hot-rolled cylindrical tubes. Black and White finishes.  Black non-slip rubber pad.  Total Dimensions: Height: 833 mm Width: 585 mm Depth: 616 mm Dimensions Seat: Height: 476 mm Width: 585 mm |  |  |  |