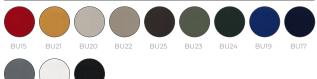

ishes.  Black non-slip rubber pad.  Total Dimensions: Height: 833 mm Width: 585 mm Depth: 616 mm Dimensions Seat: Height: 476 mm Width: 585 mm Depth: 616 mm Dimensions Seat: Height: 476 mm Width: 585 mm | Backrest and seat injected with flexible PUR foam of 90 kg/m³ density. Upholstered in fabric for easy  Simple Sewing - Monocolour French Sewing - Monocolour Sewing with trim - Monocolour with Color Trim  Base of 4 legs in steel tube Ø16mm x 2mm thick. Crossbeam in steel tube Ø13mm x 2mm thick. Hot-rolled cylindrical tubes. Black and White finishes.  Black non-slip rubber pad.  Total Dimensions: Height: 833 mm Width: 585 mm Depth: 616 mm Dimensions Seat: Height: 476 mm Width: 585 mm |  |  |  |

- www.actiu.com - 02



## **UPHOLSTERED WITH SIMPLE SEWING - MONOCOLOUR**

## Fabric BU

BU26



### Fabric BV



### Fabric GP





BU12

### **UPHOLSTERED WITH FRENCH SEWING - MONOCOLOUR**

## Fabric AE



# Fabric AO



## Fabric CM





### Fabric AD



### Fabric FA





## **UPHOLSTERED WITH FRENCH SEWING - BICOLOUR**

### Fabric CM



### Fabric Al







# Weight and Volume // Ecodesign

## Noom Serie 30

| MODEL | Packs | Weight | Volume  | Materials<br>Recycled materials | Production<br>Aluminium, steel and<br>wood | <b>Transport</b> Package and thinner free | Use<br>To clean and maintain | Disposal<br>Recyclable materials |
|-------|-------|--------|---------|---------------------------------|--------------------------------------------|-------------------------------------------|------------------------------|----------------------------------|
| MODEL | •     | KG     |