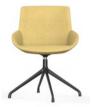

serie 30

— By Alegre Design —

NO OM The enormous versatility and personalization capacity of **Noom**, designed by the **Alegre Design** studio, allows this line to fit into areas that include lobbies, waiting areas, meeting rooms and hotels, among others. And it achieves this thanks to chairs, armchairs, benches with an affable and transverse design available in a wide variety of options in terms of seat and structure, from armchairs with metal and wooden bases to high benches for counter and restaurant bar.

In its creation, **Noom** combines handcrafted upholstery with pattern-making technologies and 3D seams that generate new sensations from a line of soft seating that find their space organically in contract and work environments.

## **Noom Serie 30**

| 4 metal legs  Medium backrest                                                                                                                                     | 4 Conical wooden legs                                                                                                                                                                                                                                                                      | 4 pyramidal wooden legs                                                                                                                                                                                                                                                                                                                                                                                                                                                                                               | Swivel base with 4-spoke                                                                                                                                                                                                                                                                                                                                                                                                                                                                                                                                                                                                                                                                                                                                                                                                                                                                                                                                                                                                                    | Swivel base with 4-spoke                                                                                                                                                                                                                                                                                                                                                                                                                                                                                                                                                                                                                                                                                                                                                                                                                                                                                                                                                                                                                                                                                                                                                                                                                                                                                                                           |  |  |  |
|-------------------------------------------------------------------------------------------------------------------------------------------------------------------|--------------------------------------------------------------------------------------------------------------------------------------------------------------------------------------------------------------------------------------------------------------------------------------------|-----------------------------------------------------------------------------------------------------------------------------------------------------------------------------------------------------------------------------------------------------------------------------------------------------------------------------------------------------------------------------------------------------------------------------------------------------------------------------------------------------------------------|---------------------------------------------------------------------------------------------------------------------------------------------------------------------------------------------------------------------------------------------------------------------------------------------------------------------------------------------------------------------------------------------------------------------------------------------------------------------------------------------------------------------------------------------------------------------------------------------------------------------------------------------------------------------------------------------------------------------------------------------------------------------------------------------------------------------------------------------------------------------------------------------------------------------------------------------------------------------------------------------------------------------------------------------|----------------------------------------------------------------------------------------------------------------------------------------------------------------------------------------------------------------------------------------------------------------------------------------------------------------------------------------------------------------------------------------------------------------------------------------------------------------------------------------------------------------------------------------------------------------------------------------------------------------------------------------------------------------------------------------------------------------------------------------------------------------------------------------------------------------------------------------------------------------------------------------------------------------------------------------------------------------------------------------------------------------------------------------------------------------------------------------------------------------------------------------------------------------------------------------------------------------------------------------------------------------------------------------------------------------------------------------------------|--|--|--|
| Medium backrest                                                                                                                                                   |                                                                                                                                                                                                                                                                                            | l .                                                                                                                                                                                                                                                                                                                                                                                                                                                                                                                   | and pads                                                                                                                                                                                                                                                                                                                                                                                                                                                                                                                                                                                                                                                                                                                                                                                                                                                                                                                                                                                                                                    | Swivel base with 4-spoke and castors                                                                                                                                                                                                                                                                                                                                                                                                                                                                                                                                                                                                                                                                                                                                                                                                                                                                                                                                                                                                                                                                                                                                                                                                                                                                                                               |  |  |  |
|                                                                                                                                                                   | Medium backrest                                                                                                                                                                                                                                                                            | Medium backrest                                                                                                                                                                                                                                                                                                                                                                                                                                                                                                       | Medium backrest                                                                                                                                                                                                                                                                                                                                                                                                                                                                                                                                                                                                                                                                                                                                                                                                                                                                                                                                                                                                                             | Medium backrest                                                                                                                                                                                                                                                                                                                                                                                                                                                                                                                                                                                                                                                                                                                                                                                                                                                                                                                                                                                                                                                                                                                                                                                                                                                                                                                                    |  |  |  |
| Frame.internal structure injected polyamide with glass fibre.                                                                                                     |                                                                                                                                                                                                                                                                                            |                                                                                                                                                                                                                                                                                                                                                                                                                                                                                                                       |                                                                                                                                                                                                                                                                                                                                                                                                                                                                                                                                                                                                                                                                                                                                                                                                                                                                                                                                                                                                                                             |                                                                                                                                                                                                                                                                                                                                                                                                                                                                                                                                                                                                                                                                                                                                                                                                                                                                                                                                                                                                                                                                                                                                                                                                                                                                                                                                                    |  |  |  |
| Backrest a                                                                                                                                                        | nd seat injected with flexible                                                                                                                                                                                                                                                             | PUR foam of 90 kg/m³ density                                                                                                                                                                                                                                                                                                                                                                                                                                                                                          | /. Upholstered in fabric for eas्                                                                                                                                                                                                                                                                                                                                                                                                                                                                                                                                                                                                                                                                                                                                                                                                                                                                                                                                                                                                           | y cleaning.                                                                                                                                                                                                                                                                                                                                                                                                                                                                                                                                                                                                                                                                                                                                                                                                                                                                                                                                                                                                                                                                                                                                                                                                                                                                                                                                        |  |  |  |
| Simple Sewing - Monocolour French Sewing - Monocolour and Bicolour Sewing with trim - Monocolour with Color Trim                                                  |                                                                                                                                                                                                                                                                                            |                                                                                                                                                                                                                                                                                                                                                                                                                                                                                                                       |                                                                                                                                                                                                                                                                                                                                                                                                                                                                                                                                                                                                                                                                                                                                                                                                                                                                                                                                                                                                                                             |                                                                                                                                                                                                                                                                                                                                                                                                                                                                                                                                                                                                                                                                                                                                                                                                                                                                                                                                                                                                                                                                                                                                                                                                                                                                                                                                                    |  |  |  |
| Base of 4 legs in steel tube<br>Ø16mm x 2mm thick.<br>Crossbeam in steel tube<br>Ø13mm x 2mm thick.<br>Hot-rolled cylindrical tubes.<br>Black and White finishes. | Base with 4 conical legs<br>in solid Beech wood in<br>natural and black<br>finish.                                                                                                                                                                                                         | Base with 4 conical legs<br>in solid Beech wood in<br>natural and black<br>finish.                                                                                                                                                                                                                                                                                                                                                                                                                                    | Ø 69 cm swivel base<br>with 4-spoke, in die-cast<br>aluminium.<br>Base finishes:<br>white or black aluminium.                                                                                                                                                                                                                                                                                                                                                                                                                                                                                                                                                                                                                                                                                                                                                                                                                                                                                                                               | Ø 69 cm swivel base<br>with 4-spoke, in die-cast<br>aluminium.<br>Base finishes:<br>white or black aluminium.                                                                                                                                                                                                                                                                                                                                                                                                                                                                                                                                                                                                                                                                                                                                                                                                                                                                                                                                                                                                                                                                                                                                                                                                                                      |  |  |  |
|                                                                                                                                                                   |                                                                                                                                                                                                                                                                                            |                                                                                                                                                                                                                                                                                                                                                                                                                                                                                                                       | Swivel seat with self-return system                                                                                                                                                                                                                                                                                                                                                                                                                                                                                                                                                                                                                                                                                                                                                                                                                                                                                                                                                                                                         | Swivel Seat<br>and Gas Lift                                                                                                                                                                                                                                                                                                                                                                                                                                                                                                                                                                                                                                                                                                                                                                                                                                                                                                                                                                                                                                                                                                                                                                                                                                                                                                                        |  |  |  |
| Black non-slip rubber pad.                                                                                                                                        | Black non-slip rubber<br>pad.                                                                                                                                                                                                                                                              | Black non-slip rubber pad.                                                                                                                                                                                                                                                                                                                                                                                                                                                                                            | Black non-slip rubber pad.                                                                                                                                                                                                                                                                                                                                                                                                                                                                                                                                                                                                                                                                                                                                                                                                                                                                                                                                                                                                                  | Standard soft hole castors.                                                                                                                                                                                                                                                                                                                                                                                                                                                                                                                                                                                                                                                                                                                                                                                                                                                                                                                                                                                                                                                                                                                                                                                                                                                                                                                        |  |  |  |
| Total Dimensions: Height: 833 mm Width: 585 mm Depth: 616 mm Dimensions Seat: Height: 476 mm Width: 585 mm Depth: 616 mm                                          | Total Dimensions: Height: 833 mm Width: 585 mm Depth: 616 mm Dimensions Seat: Height: 476 mm Width: 585 mm Depth: 616 mm                                                                                                                                                                   | Total Dimensions: Height: 833 mm Width: 585 mm Depth: 616 mm Dimensions Seat: Height: 476 mm Width: 585 mm Depth: 616 mm                                                                                                                                                                                                                                                                                                                                                                                              | Total Dimensions: Height: 833 mm Width: 690 mm Depth: 690 mm Dimensions Seat: Height: 476 mm Width: 585 mm Depth: 616 mm                                                                                                                                                                                                                                                                                                                                                                                                                                                                                                                                                                                                                                                                                                                                                                                                                                                                                                                    | Total Dimensions: Height: 833 to 890 mm Width: 690 mm Depth: 690 mm Dimensions Seat: Height: 480 to 540 mm Width: 585 mm Depth: 616 mm                                                                                                                                                                                                                                                                                                                                                                                                                                                                                                                                                                                                                                                                                                                                                                                                                                                                                                                                                                                                                                                                                                                                                                                                             |  |  |  |
|                                                                                                                                                                   | Base of 4 legs in steel tube Øl6mm x 2mm thick. Crossbeam in steel tube Øl3mm x 2mm thick. Hot-rolled cylindrical tubes. Black and White finishes.  Black non-slip rubber pad.  Total Dimensions: Height: 833 mm Width: 585 mm Depth: 616 mm Dimensions Seat: Height: 476 mm Width: 585 mm | Base of 4 legs in steel tube Ø16mm x 2mm thick. Crossbeam in steel tube Ø13mm x 2mm thick. Hot-rolled cylindrical tubes. Black and White finishes.  Black non-slip rubber pad.  Total Dimensions: Height: 833 mm Width: 585 mm Depth: 616 mm Dimensions Seat: Height: 476 mm Width: 585 mm Width: 585 mm Depth: 616 mm Dimensions Seat: Height: 476 mm Width: 585 mm Width: 585 mm Unimensions Seat: Height: 476 mm Width: 585 mm | Backrest and seat injected with flexible PUR foam of 90 kg/m³ density  French Sewing - Monocolour and E  Sewing with trim - Monocolour with 0  Base of 4 legs in steel tube Ø16mm x 2mm thick. Crossbeam in steel tube Ø13mm x 2mm thick. Hot-rolled cylindrical tubes. Black and White finishes.  Black non-slip rubber pad.  Total Dimensions: Height: 833 mm Width: 585 mm Depth: 616 mm Dimensions Seat: Height: 476 mm Width: 585 mm Depth: 616 mm Dimensions Seat: Height: 476 mm Width: 585 mm | Backrest and seat injected with flexible PUR foam of 90 kg/m³ density. Upholstered in fabric for easy  Simple Sewing - Monocolour French Sewing - Monocolour Sewing with trim - Monocolour with Color Trim  Base of 4 legs in steel tube Ø16mm x 2mm thick. Crossbeam in steel tube Ø13mm x 2mm thick. Hot-rolled cylindrical tubes. Black and White finishes.  Black non-slip rubber pad.  Total Dimensions: Height: 833 mm Width: 585 mm Depth: 616 mm Dimensions Seat: Height: 476 mm Width: 585 mm |  |  |  |