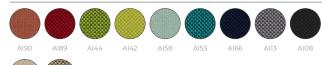

m³ density. Upholstered in fabric for easy  Simple Sewing - Monocolour French Sewing - Monocolour Sewing with trim - Monocolour with Color Trim  Base of 4 legs in steel tube Ø16mm x 2mm thick. Crossbeam in steel tube Ø13mm x 2mm thick. Hot-rolled cylindrical tubes. Black and White finishes.  Black non-slip rubber pad.  Total Dimensions: Height: 833 mm Width: 585 mm Depth: 616 mm Dimensions Seat: Height: 476 mm Width: 585 mm |  |  |  |

- www.actiu.com - 02



## **UPHOLSTERED WITH SIMPLE SEWING - MONOCOLOUR**

## Fabric BU

BU26



### Fabric BV



### Fabric GP





BU12

### **UPHOLSTERED WITH FRENCH SEWING - MONOCOLOUR**

## Fabric AE



# Fabric AO



## Fabric CM





### Fabric AD



### Fabric FA





## **UPHOLSTERED WITH FRENCH SEWING - BICOLOUR**

### Fabric CM



### Fabric Al







# Weight and Volume // Ecodesign

## Noom Serie 30

| MODEL | Packs | Weight | Volume  | Materials<br>Recycled materials | Production<br>Aluminium, steel and<br>wood | <b>Transport</b> Package and thinner free | Use<br>To clean and maintain | Disposal<br>Recyclable materials |
|-------|-------|--------|---------|---------------------------------|--------------------------------------------|-------------------------------------------|------------------------------|----------------------------------|
| MODEL | •     | KG     | )<br>m² | •                               |                                            |                                           | İ                            | ۵                                |
|       | 1     | 8,6    | 0,33    | High