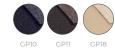

Total Dimensions: Height: 833 mm Width: 585 mm Depth: 616 mm Dimensions Seat: Height: 476 mm Width: 585 mm Depth: 616 mm Dimensions Seat: Height: 476 mm Width: 585 mm | Backrest and seat injected with flexible PUR foam of 90 kg/m³ density. Upholstered in fabric for easy  Simple Sewing - Monocolour French Sewing - Monocolour Sewing with trim - Monocolour with Color Trim  Base of 4 legs in steel tube Ø16mm x 2mm thick. Crossbeam in steel tube Ø13mm x 2mm thick. Hot-rolled cylindrical tubes. Black and White finishes.  Black non-slip rubber pad.  Total Dimensions: Height: 833 mm Width: 585 mm Depth: 616 mm Dimensions Seat: Height: 476 mm Width: 585 mm |  |  |  |

- www.actiu.com - 02



## **UPHOLSTERED WITH SIMPLE SEWING - MONOCOLOUR**

## Fabric BU

BU26



### Fabric BV



### Fabric GP





BU12

### **UPHOLSTERED WITH FRENCH SEWING - MONOCOLOUR**

## Fabric AE



# Fabric AO



## Fabric CM





### Fabric AD



### Fabric FA





## **UPHOLSTERED WITH FRENCH SEWING - BICOLOUR**

### Fabric CM



### Fabric Al







# Weight and Volume // Ecodesign

## Noom Serie 30

| MODEL | Packs | Weight | Volume  | Materials<br>Recycled materials | Production<br>Aluminium, steel and<br>wood | <b>Transport</b> Package and thinner free | Use<br>To clean and maintain | Disposal<br>Recyclable materials |
|-------|-------|--------|---------|---------------------------------|--------------------------------------------|-------------------------------------------|------------------------------|----------------------------------|
| MODEL | •     | KG     | )<br>m² | •