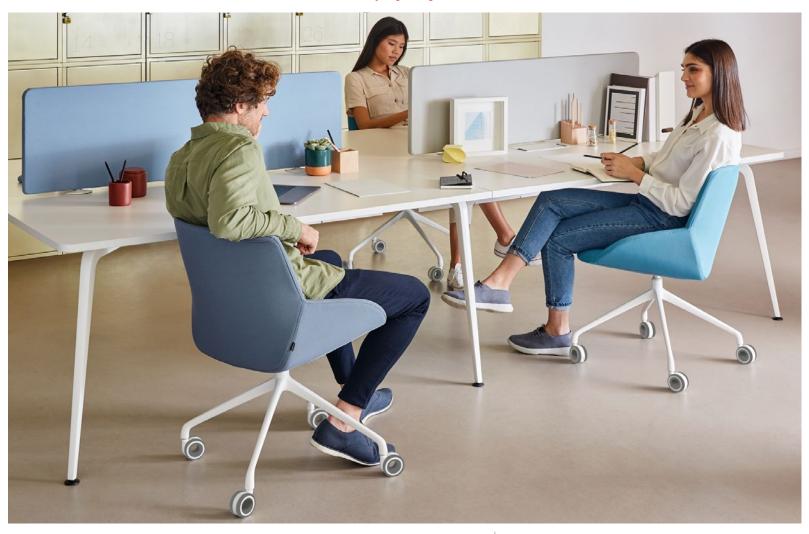

serie 30

— By Alegre Design —

NO OM The enormous versatility and personalization capacity of **Noom**, designed by the **Alegre Design** studio, allows this line to fit into areas that include lobbies, waiting areas, meeting rooms and hotels, among others. And it achieves this thanks to chairs, armchairs, benches with an affable and transverse design available in a wide variety of options in terms of seat and structure, from armchairs with metal and wooden bases to high benches for counter and restaurant bar.

In its creation, **Noom** combines handcrafted upholstery with pattern-making technologies and 3D seams that generate new sensations from a line of soft seating that find their space organically in contract and work environments.

## **Noom Serie 30**

| 4 metal legs  Medium backrest                                                                                                                                     | 4 Conical wooden legs                                                                                                                                                                                                                                                                      | 4 pyramidal wooden legs                                                                                                                                                                                                                                                                                                                                                                                                                                                                                               | Swivel base with 4-spoke                                                                                                                                                                                                                                                                                                                                                                                                                                                                                                                                                                                                                                                                                                                                                                                                                                                                                                                                                                                                                    | Swivel base with 4-spoke                                                                                                                                                                                                                                                                                                                                                                                                                                                                                                                                                                                                                                                                                                                                                                                                                                                                                                                                                                                                                                                                                                                                                                                                                                                                                                                           |  |  |  |
|-------------------------------------------------------------------------------------------------------------------------------------------------------------------|--------------------------------------------------------------------------------------------------------------------------------------------------------------------------------------------------------------------------------------------------------------------------------------------|-----------------------------------------------------------------------------------------------------------------------------------------------------------------------------------------------------------------------------------------------------------------------------------------------------------------------------------------------------------------------------------------------------------------------------------------------------------------------------------------------------------------------|---------------------------------------------------------------------------------------------------------------------------------------------------------------------------------------------------------------------------------------------------------------------------------------------------------------------------------------------------------------------------------------------------------------------------------------------------------------------------------------------------------------------------------------------------------------------------------------------------------------------------------------------------------------------------------------------------------------------------------------------------------------------------------------------------------------------------------------------------------------------------------------------------------------------------------------------------------------------------------------------------------------------------------------------|----------------------------------------------------------------------------------------------------------------------------------------------------------------------------------------------------------------------------------------------------------------------------------------------------------------------------------------------------------------------------------------------------------------------------------------------------------------------------------------------------------------------------------------------------------------------------------------------------------------------------------------------------------------------------------------------------------------------------------------------------------------------------------------------------------------------------------------------------------------------------------------------------------------------------------------------------------------------------------------------------------------------------------------------------------------------------------------------------------------------------------------------------------------------------------------------------------------------------------------------------------------------------------------------------------------------------------------------------|--|--|--|
| Medium backrest                                                                                                                                                   |                                                                                                                                                                                                                                                                                            | l .                                                                                                                                                                                                                                                                                                                                                                                                                                                                                                                   | and pads                                                                                                                                                                                                                                                                                                                                                                                                                                                                                                                                                                                                                                                                                                                                                                                                                                                                                                                                                                                                                                    | Swivel base with 4-spoke and castors                                                                                                                                                                                                                                                                                                                                                                                                                                                                                                                                                                                                                                                                                                                                                                                                                                                                                                                                                                                                                                                                                                                                                                                                                                                                                                               |  |  |  |
|                                                                                                                                                                   | Medium backrest                                                                                                                                                                                                                                                                            | Medium backrest                                                                                                                                                                                                                                                                                                                                                                                                                                                                                                       | Medium backrest                                                                                                                                                                                                                                                                                                                                                                                                                                                                                                                                                                                                                                                                                                                                                                                                                                                                                                                                                                                                                             | Medium backrest                                                                                                                                                                                                                                                                                                                                                                                                                                                                                                                                                                                                                                                                                                                                                                                                                                                                                                                                                                                                                                                                                                                                                                                                                                                                                                                                    |  |  |  |
| Frame.internal structure injected polyamide with glass fibre.                                                                                                     |                                                                                                                                                                                                                                                                                            |                                                                                                                                                                                                                                                                                                                                                                                                                                                                                                                       |                                                                                                                                                                                                                                                                                                                                                                                                                                                                                                                                                                                                                                                                                                                                                                                                                                                                                                                                                                                                                                             |                                                                                                                                                                                                                                                                                                                                                                                                                                                                                                                                                                                                                                                                                                                                                                                                                                                                                                                                                                                                                                                                                                                                                                                                                                                                                                                                                    |  |  |  |
| Backrest a                                                                                                                                                        | nd seat injected with flexible                                                                                                                                                                                                                                                             | PUR foam of 90 kg/m³ density                                                                                                                                                                                                                                                                                                                                                                                                                                                                                          | /. Upholstered in fabric for eas्                                                                                                                                                                                                                                                                                                                                                                                                                                                                                                                                                                                                                                                                                                                                                                                                                                                                                                                                                                                                           | y cleaning.                                                                                                                                                                                                                                                                                                                                                                                                                                                                                                                                                                                                                                                                                                                                                                                                                                                                                                                                                                                                                                                                                                                                                                                                                                                                                                                                        |  |  |  |
| Simple Sewing - Monocolour French Sewing - Monocolour and Bicolour Sewing with trim - Monocolour with Color Trim                                                  |                                                                                                                                                                                                                                                                                            |                                                                                                                                                                                                                                                                                                                                                                                                                                                                                                                       |                                                                                                                                                                                                                                                                                                                                                                                                                                                                                                                                                                                                                                                                                                                                                                                                                                                                                                                                                                                                                                             |                                                                                                                                                                                                                                                                                                                                                                                                                                                                                                                                                                                                                                                                                                                                                                                                                                                                                                                                                                                                                                                                                                                                                                                                                                                                                                                                                    |  |  |  |
| Base of 4 legs in steel tube<br>Ø16mm x 2mm thick.<br>Crossbeam in steel tube<br>Ø13mm x 2mm thick.<br>Hot-rolled cylindrical tubes.<br>Black and White finishes. | Base with 4 conical legs<br>in solid Beech wood in<br>natural and black<br>finish.                                                                                                                                                                                                         | Base with 4 conical legs<br>in solid Beech wood in<br>natural and black<br>finish.                                                                                                                                                                                                                                                                                                                                                                                                                                    | Ø 69 cm swivel base<br>with 4-spoke, in die-cast<br>aluminium.<br>Base finishes:<br>white or black aluminium.                                                                                                                                                                                                                                                                                                                                                                                                                                                                                                                                                                                                                                                                                                                                                                                                                                                                                                                               | Ø 69 cm swivel base<br>with 4-spoke, in die-cast<br>aluminium.<br>Base finishes:<br>white or black aluminium.                                                                                                                                                                                                                                                                                                                                                                                                                                                                                                                                                                                                                                                                                                                                                                                                                                                                                                                                                                                                                                                                                                                                                                                                                                      |  |  |  |
|                                                                                                                                                                   |                                                                                                                                                                                                                                                                                            |                                                                                                                                                                                                                                                                                                                                                                                                                                                                                                                       | Swivel seat with self-return system                                                                                                                                                                                                                                                                                                                                                                                                                                                                                                                                                                                                                                                                                                                                                                                                                                                                                                                                                                                                         | Swivel Seat<br>and Gas Lift                                                                                                                                                                                                                                                                                                                                                                                                                                                                                                                                                                                                                                                                                                                                                                                                                                                                                                                                                                                                                                                                                                                                                                                                                                                                                                                        |  |  |  |
| Black non-slip rubber pad.                                                                                                                                        | Black non-slip rubber<br>pad.                                                                                                                                                                                                                                                              | Black non-slip rubber pad.                                                                                                                                                                                                                                                                                                                                                                                                                                                                                            | Black non-slip rubber pad.                                                                                                                                                                                                                                                                                                                                                                                                                                                                                                                                                                                                                                                                                                                                                                                                                                                                                                                                                                                                                  | Standard soft hole castors.                                                                                                                                                                                                                                                                                                                                                                                                                                                                                                                                                                                                                                                                                                                                                                                                                                                                                                                                                                                                                                                                                                                                                                                                                                                                                                                        |  |  |  |
| Total Dimensions: Height: 833 mm Width: 585 mm Depth: 616 mm Dimensions Seat: Height: 476 mm Width: 585 mm Depth: 616 mm                                          | Total Dimensions: Height: 833 mm Width: 585 mm Depth: 616 mm Dimensions Seat: Height: 476 mm Width: 585 mm Depth: 616 mm                                                                                                                                                                   | Total Dimensions: Height: 833 mm Width: 585 mm Depth: 616 mm Dimensions Seat: Height: 476 mm Width: 585 mm Depth: 616 mm                                                                                                                                                                                                                                                                                                                                                                                              | Total Dimensions: Height: 833 mm Width: 690 mm Depth: 690 mm Dimensions Seat: Height: 476 mm Width: 585 mm Depth: 616 mm                                                                                                                                                                                                                                                                                                                                                                                                                                                                                                                                                                                                                                                                                                                                                                                                                                                                                                                    | Total Dimensions: Height: 833 to 890 mm Width: 690 mm Depth: 690 mm Dimensions Seat: Height: 480 to 540 mm Width: 585 mm Depth: 616 mm                                                                                                                                                                                                                                                                                                                                                                                                                                                                                                                                                                                                                                                                                                                                                                                                                                                                                                                                                                                                                                                                                                                                                                                                             |  |  |  |
|                                                                                                                                                                   | Base of 4 legs in steel tube Øl6mm x 2mm thick. Crossbeam in steel tube Øl3mm x 2mm thick. Hot-rolled cylindrical tubes. Black and White finishes.  Black non-slip rubber pad.  Total Dimensions: Height: 833 mm Width: 585 mm Depth: 616 mm Dimensions Seat: Height: 476 mm Width: 585 mm | Base of 4 legs in steel tube Ø16mm x 2mm thick. Crossbeam in steel tube Ø13mm x 2mm thick. Hot-rolled cylindrical tubes. Black and White finishes.  Black non-slip rubber pad.  Total Dimensions: Height: 833 mm Width: 585 mm Depth: 616 mm Dimensions Seat: Height: 476 mm Width: 585 mm Width: 585 mm Depth: 616 mm Dimensions Seat: Height: 476 mm Width: 585 mm Width: 585 mm Unimensions Seat: Height: 476 mm Width: 585 mm | Backrest and seat injected with flexible PUR foam of 90 kg/m³ density  French Sewing - Monocolour and E  Sewing with trim - Monocolour with 0  Base of 4 legs in steel tube Ø16mm x 2mm thick. Crossbeam in steel tube Ø13mm x 2mm thick. Hot-rolled cylindrical tubes. Black and White finishes.  Black non-slip rubber pad.  Total Dimensions: Height: 833 mm Width: 585 mm Depth: 616 mm Dimensions Seat: Height: 476 mm Width: 585 mm Depth: 616 mm Dimensions Seat: Height: 476 mm Width: 585 mm | Backrest and seat injected with flexible PUR foam of 90 kg/m³ density. Upholstered in fabric for easy  Simple Sewing - Monocolour French Sewing - Monocolour Sewing with trim - Monocolour with Color Trim  Base of 4 legs in steel tube Ø16mm x 2mm thick. Crossbeam in steel tube Ø13mm x 2mm thick. Hot-rolled cylindrical tubes. Black and White finishes.  Black non-slip rubber pad.  Total Dimensions: Height: 833 mm Width: 585 mm Depth: 616 mm Dimensions Seat: Height: 476 mm Width: 585 mm |  |  |  |