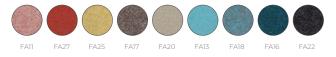

ht: 476 mm Width: 585 mm | Backrest and seat injected with flexible PUR foam of 90 kg/m³ density. Upholstered in fabric for easy  Simple Sewing - Monocolour French Sewing - Monocolour Sewing with trim - Monocolour with Color Trim  Base of 4 legs in steel tube Ø16mm x 2mm thick. Crossbeam in steel tube Ø13mm x 2mm thick. Hot-rolled cylindrical tubes. Black and White finishes.  Black non-slip rubber pad.  Total Dimensions: Height: 833 mm Width: 585 mm Depth: 616 mm Dimensions Seat: Height: 476 mm Width: 585 mm |  |  |  |

- www.actiu.com - 02



## **UPHOLSTERED WITH SIMPLE SEWING - MONOCOLOUR**

## Fabric BU

BU26



### Fabric BV



### Fabric GP





BU12

### **UPHOLSTERED WITH FRENCH SEWING - MONOCOLOUR**

## Fabric AE



# Fabric AO



## Fabric CM





### Fabric AD



### Fabric FA





## **UPHOLSTERED WITH FRENCH SEWING - BICOLOUR**

### Fabric CM



### Fabric Al







# Weight and Volume // Ecodesign

## Noom Serie 30

| MODEL | Packs | Weight | Volume  | Materials<br>Recycled materials | Production<br>Aluminium, steel and<br>wood | <b>Transport</b> Package and thinner free | Use<br>To clean and maintain | Disposal<br>Recyclable materials |
|-------|-------|--------|---------|---------------------------------|--------------------------------------------|-------------------------------------------|------------------------------|----------------------------------|
| MODEL | •     | KG     | )<br>m² | •                               |                                            |                                           | İ                            | ۵