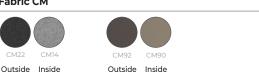

UR foam of 90 kg/m³ density. Upholstered in fabric for easy  Simple Sewing - Monocolour French Sewing - Monocolour Sewing with trim - Monocolour with Color Trim  Base of 4 legs in steel tube Ø16mm x 2mm thick. Crossbeam in steel tube Ø13mm x 2mm thick. Hot-rolled cylindrical tubes. Black and White finishes.  Black non-slip rubber pad.  Total Dimensions: Height: 833 mm Width: 585 mm Depth: 616 mm Dimensions Seat: Height: 476 mm Width: 585 mm |  |  |  |

- www.actiu.com - 02



## **UPHOLSTERED WITH SIMPLE SEWING - MONOCOLOUR**

## Fabric BU

BU26



### Fabric BV



### Fabric GP





BU12

### **UPHOLSTERED WITH FRENCH SEWING - MONOCOLOUR**

## Fabric AE



# Fabric AO



## Fabric CM





### Fabric AD



### Fabric FA





## **UPHOLSTERED WITH FRENCH SEWING - BICOLOUR**

### Fabric CM



### Fabric Al







# Weight and Volume // Ecodesign

## Noom Serie 30

| MODEL | Packs | Weight | Volume  | Materials<br>Recycled materials | Production<br>Aluminium, steel and<br>wood | <b>Transport</b> Package and thinner free | Use<br>To clean and maintain | Disposal<br>Recyclable materials |
|-------|-------|--------|---------|---------------------------------|--------------------------------------------|-------------------------------------------|------------------------------|----------------------------------|
| MODEL | •     | KG     | )<br>m² | •                               |                                            |                                           | İ                            | ۵                                |
|       | 1     | 8,6    | 0,33    | High